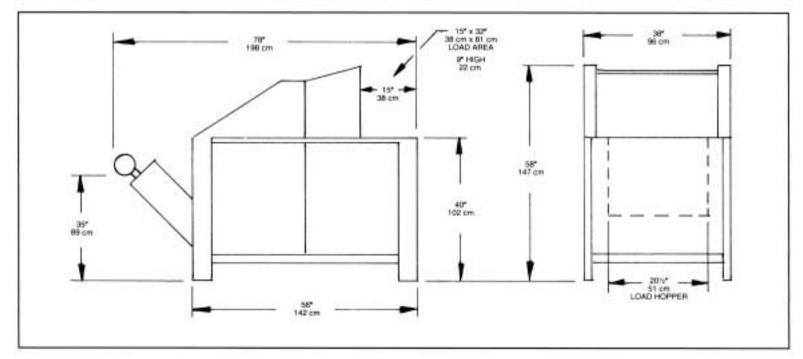

#### English

Model S/C SUPERSLICER. Block capacity up to 9" x 20" x 24". Equipped with a loading table, continuous gravity feed, and nickelplated drum with 12 "Cycle Slice" blades turning at 60 RPM. Produces irregular slices 1" x 4" x 6". Available with breaker bars and screen to produce smaller pieces (frozen fruit, hard cheese, etc.). Cleated discharge conveyor traveling at 118 ft. per minute at 40 degree angle (can be custom lengthened to meet customer's requirement). Powered by a 10 HP, 230/460/60/3\* totally enclosed motor and switch. Electrically controlled lockout guard over cutting drum. (Separate automatic loading conveyor available). Stainless steel frame construction. Shipped fully equipped. Shipping Weight 2500#

#### German

Modell S/C SUPERSLICER. Mit einer Kapazität für Blöcke mit den Maßen 9" x 20" x 24" (22.9 x 60.8 x 61 cm). Ausgestatlet mit einem Ladetisch, kontinuierlicher Schwerkraftzuführung und einer nickelplattierten Trommel mit 12 "Cycle Sice" Klingen und einer Umdrehungszahl von 60 UpM. Zur Herstellung unregelmälliger Scheiben mit den Mallen 1" x 4" x 6" (2.5 x 10.2 x 15.3 cm). Lieferbar mit Brechleisten und Sieb zur Herstellung kleinerer Stücke (Gefrorene Früchte, Hartkäse usw.). Muldenförderer mit einer Geschwindigkeit von 36 m/min bei einem Neigungswinkel von 40 Grad (kann als Sonderausführung verlängert werden, um den Anforderungen des Kunden zu entsprechen). Antrieb durch einen völlig eingeschlossenen 10PS 230/460/60 Hz/3" Phasen Motor mit Schalter, Elektrisch gesteuerte Sperrsicherung Über der Schneidtrommel. (Separater automatischer Ladeförderer lieferbar). Rahmenkonstruktion aus rostfreiem Stahl. Wird komplett ausgestattet geliefert.

#### Spanish

Modelo S/C SUPERSLICER. Capacidad de bloque de hasta 9" x 20" x 24". Equipado con mesa de carga, alimentación continua por gravedad y tambor niquelado con 12 hojas Cycle Slice" que giran a 60 RPM. Produce rodaias irregulares de 1" x 4" x 6". Disponible con barras rompedoras y pantalla para producir trozos más pequenos (fruta congelada, quesos duros, etc.). El transportador de descarga con listones se mueve a 118 pies por minuto, a un ángulo de 40 grados. (A petición, se puede alargar para satisfacer los requisitos del cliente). Impulsado por un motor totalmente carrado de 10 HP. 230/460/60/3° con interruptor. Guarda protectora controlada electricamente encima del tambor de corta. (Hay disponible un transportador de carga automática separado). Armazón de acero inoxidable. Se envia totalmente equipado. Peso de embarque, 2500#