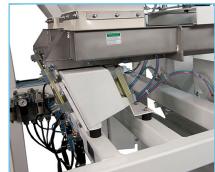

#### VIBRATORY TRAY

©2017 Magnum Systems, Inc. All rights reserved. Catalog number MS.1059.0917

#### **Features**

- Simplex, Duplex and Jumbo configurations
- Vibratory feeder
- Direct mount net-weigh bucket for increased fill speed
- Bulk and dribble fill cycle
- Adjustable product flow via rubber hopper transition
- Interchangeable spout for various containers
- T4000 weigh controller for precise filling