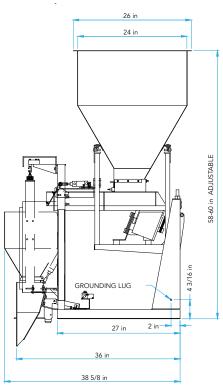

# VIBRATORY NET WEIGH SCALE

Diagram dimensions are for reference only\*

#### **SPECIFICATIONS**

| Speed                                                                                  | Up to 12 on Simplex, Up to 24 on Duplex weighments per minute |
|----------------------------------------------------------------------------------------|---------------------------------------------------------------|
| Accuracy                                                                               | Up to 0.4%                                                    |
| Bag Weight Range                                                                       | 2 oz to 12 lb (0.057 kg to 5.443 kg) (Up to 25 lbs on Jumbo)  |
| Weight range is dependent on product's bulk density. Free product testing recommended. |                                                               |
| Construction                                                                           | Carbon steel blasted and painted                              |
| Electrical Requirements                                                                | 120 Volt, 5 amp                                               |
| Air Requirements                                                                       | 90 PSI, 1 cfm                                                 |
| Enclosures                                                                             | NEMA12                                                        |

#### TE10 - JUMBO DUPLEX