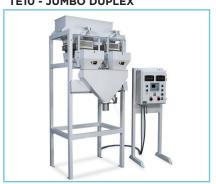

#### TE10 - JUMBO DUPLEX

### **TE10 SERIES**

Magnum Systems TE10 Series is an electronic, small net weigh scale designed for weighments of 2 oz to 12 lb. The TE10 series is designed with a solid mount net weigh bucket to increase accuracy. The TE10 Series will meter out granular material into bags, pouches or pails.

#### **Features**

- Simplex, Duplex and Jumbo configurations
- Vibratory feeder
- Direct mount net-weigh bucket for increased fill speed
- Bulk and dribble fill cycle
- Adjustable product flow via rubber hopper transition
- Interchangeable spout for various containers
- T4000 weigh controller for precise filling