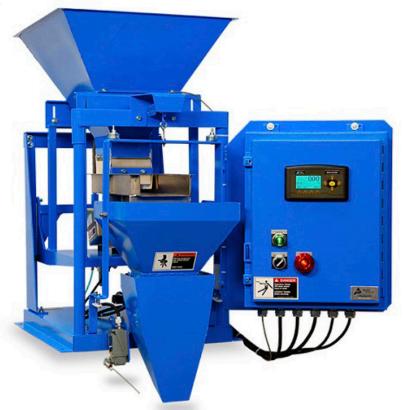

### **TE10 SERIES**

Magnum Systems TE10 Series is an electronic, small net weigh scale designed for weighments of 2 oz to 12 lb. The TE10 series is designed with a solid mount net weigh bucket to increase accuracy. The TE10 Series will meter out granular material into bags, pouches or pails.

#### **Features**

- Simplex, Duplex and Jumbo configurations
- Vibratory feeder
- Direct mount net-weigh bucket for increased fill speed
- Bulk and dribble fill cycle
- Adjustable product flow via rubber hopper transition
- Interchangeable spout for various containers
- T4000 weigh controller for precise filling

#### **Optional Features**

- Dual set point
- Adjustable flow boot
- Bulk accumulation for weights of 12 lbs
- Tool-less disassembly for clean-up
- Auto-zero