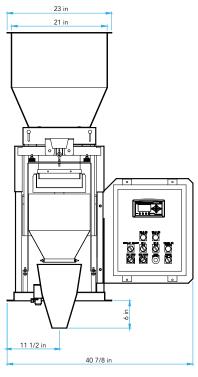

# VIBRATORY NET WEIGH SCALE

Diagram dimensions are for reference only\*

#### **SPECIFICATIONS**

| Speed                                                                                  | Up to 12 on Simplex, Up to 24 on Duplex weighments per minute |
|----------------------------------------------------------------------------------------|---------------------------------------------------------------|
| Accuracy                                                                               | Up to 0.4%                                                    |
| Bag Weight Range                                                                       | 2 oz to 12 lb (0.057 kg to 5.443 kg) (Up to 25 lbs on Jumbo)  |
| Weight range is dependent on product's bulk density. Free product testing recommended. |                                                               |
| Construction                                                                           | Carbon steel blasted and painted                              |
| Electrical Requirements                                                                | 120 Volt, 5 amp                                               |
| Air Requirements                                                                       | 90 PSI, 1 cfm                                                 |
| Enclosures                                                                             | NEMA12                                                        |