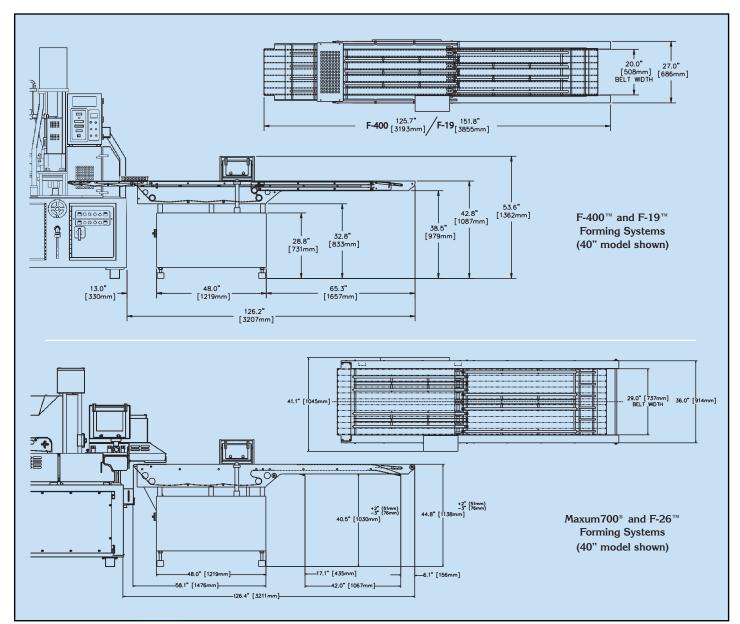

**WEILER®** 

## Formax® STS® > installation dimensions Inches and Metric



## Maxim700

## Features and Specifications

- Servo drive control synchronized with the Formax<sup>®</sup> forming system for precise product placement
- Matches forming system output for maximum line productivity
- Programmed product codes for consistent and repeatable performance
- Shuttle distance adjustable through the control panel up to a 48" (1220mm) length 40" and 48" models available (other sizes available upon request)
- Touch pad control for easy machine operation
- Stainless steel construction
- 230 volts, 50/60 Hz, single phase, 3.5 KVA
- Controls mount right or left side
- Worldwide 24/7 customer service support



Provisur® Technologies, Inc.

USA: 9150 191st Street, Mokena, IL 60448 (near Chicago) 708-479-3500 [fax 708-479-3598]

The Netherlands: Schipholweg 315, 1171 PL