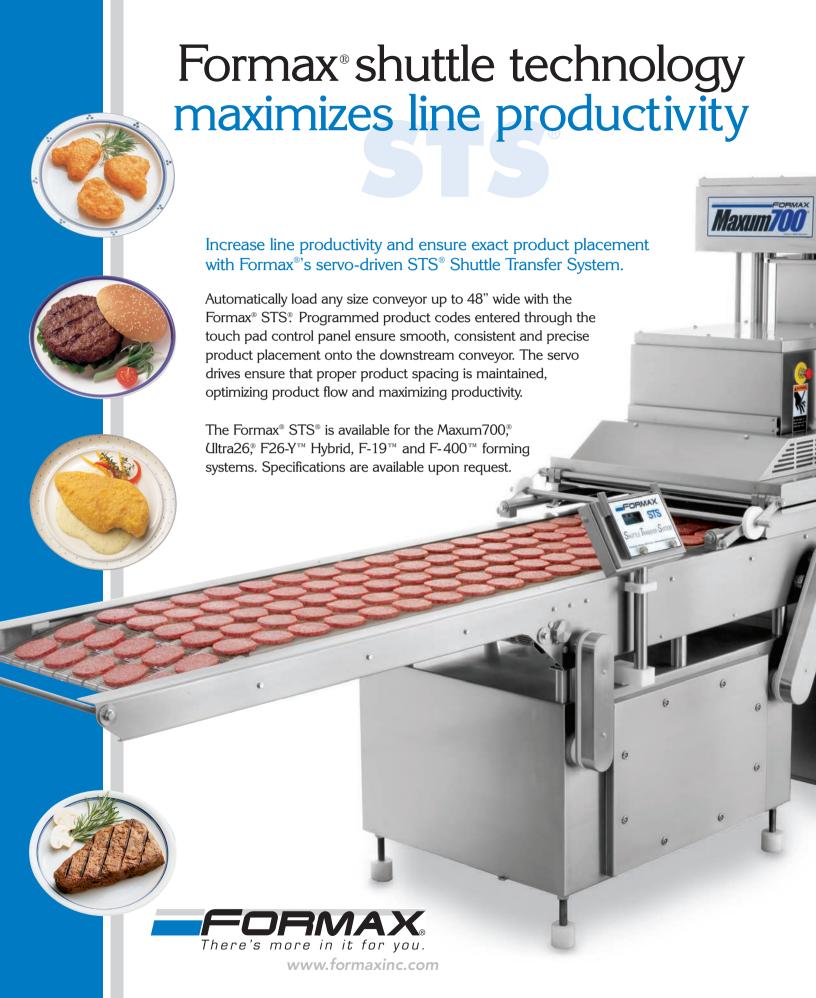

## Formax® STS® > installation dimensions Inches and Metric

## Features and Specifications

- Servo drive control synchronized with the Formax<sup>®</sup> forming system for precise product placement
- Matches forming system output for maximum line productivity
- Programmed product codes for consistent and repeatable performance
- Shuttle distance adjustable through the control panel up to a 48" (1220mm) length 40" and 48" models available (other sizes available upon request)
- Touch pad control for easy machine operation
- Stainless steel construction
- 230 volts, 50/60 Hz, single phase, 3.5 KVA
- Controls mount right or left side
- Worldwide 24/7 customer service support