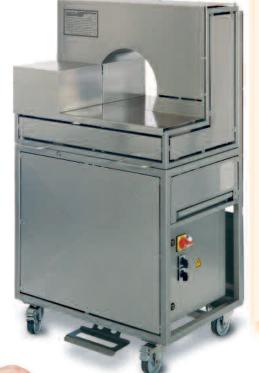

## **Tying Machine with Side Knotting Unit**

A model derived from the well proven FRT series but engineered to overcome the specific problems of harsh environments, e.g. cured, marinated or coated meat cuts. Any debris, liquids or residues drop directly in to the collection tray thus eliminating contamination or corrosion of the knotting unit.

## Standard Features include:

- Wear-free AC Servomotors
- Automatic reset of knotting unit and ring
- Smart Motion Controller with LED displays
- Up to 63 strings/min
- Selector switch for 1, 2, 3, 4, cross- and continuous tying
- Larger bobbin reduces downtime for twine changeovers
- Interlocked removable catch tray prevents deposits, residues or product
- scraps soiling the floor or the inside of the machine