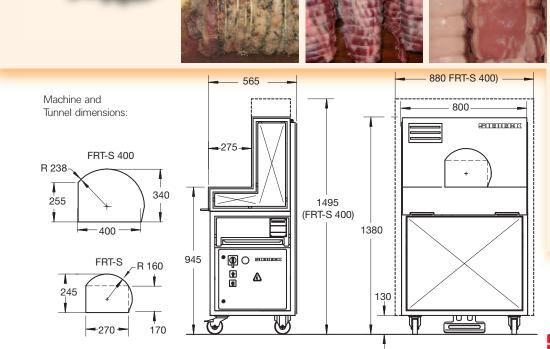

## FRT-S FRT-S 400

## **S**pecifications

Connected load: 170 - 260 V, AC, 50/60 Hz 1,3 kW Sound pressure level: 72 dB (A) +/- 1 Weight: FRT-S: 160 kg FRT-S 400: 165 kg