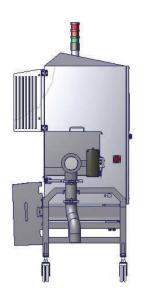

## **NOTES**

A. Quoted Length is 51.20"

- B. Quoted Height is 37"
- C. Quoted Direction of Travel is Right To Left
- D. Quoted Reject Orientation is To The Ground

Manifold uses Q-Line Fittings as standard. Other fittings available upon request.