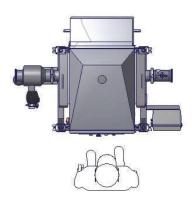

## **NOTES**

A. Quoted Length is 51.20"

- B. Quoted Height is 37"
- C. Quoted Direction of Travel is Right To Left
- D. Quoted Reject Orientation is To The Ground

Manifold uses Q-Line Fittings as standard. Other fittings available upon request.