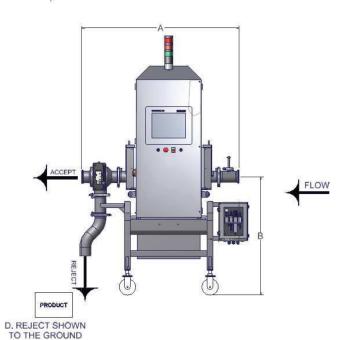

## **NOTES**

A. Quoted Length is 51.20"

- B. Quoted Height is 37"
- C. Quoted Direction of Travel is Right To Left
- D. Quoted Reject Orientation is To The Ground

Manifold uses Q-Line Fittings as standard. Other fittings available upon request.