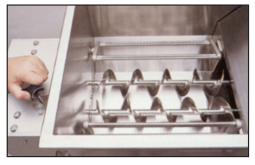

**SIDE NOTCH PAPER INTERLEAVING SYSTEM** Unique design eliminates constant adjusting competitive systems require. The knock out cup assembly does not need adjustment every time K.O. cup is changed, reducing changeover time.