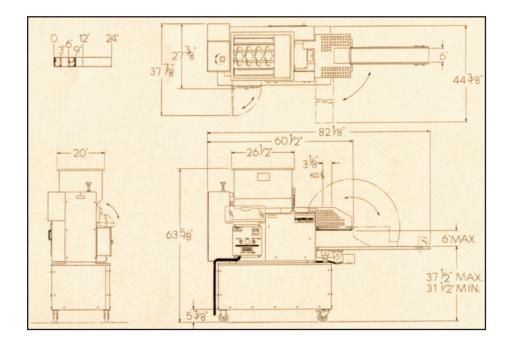

# HOLLYMATIC 710/45 PATTY MACHINE FEATURES AND SPECIFICATIONS

**IMPROVED STACK AND COUNT SYSTEM** The state-of-the-art counter is not limited by the number of patties. You are able to set the counter for any number of patties in a 6" high stack.

### **ADJUSTABLE FEED SCREWS**

The 150 lb. hopper is equipped with twin feed screws. Rotation can be adjusted, while the machine is running, to minimize overworking of the product.

Hollymatic.

YOUR PRICE VALUE LEADER M

**SIDE NOTCH PAPER INTERLEAVING SYSTEM** Unique design eliminates constant adjusting competitive systems require. The knock out cup assembly does not need adjustment every time K.O. cup is changed, reducing changeover time.

## **PRODUCTION SPECIFICATIONS**

- "Cutflow" fill system
- 2700 patties per hour
- Max. patty size 10 oz.
- Mold plate thickness 3/16 to 1"
- 150 lb. hopper
- USDA approved

### **ELECTRICAL SPECIFICATIONS**

- 200, 208, 230, 380, 420, 460, 575 Volts, 3 PH, 50/60 HZ
- 2 HP Main Drive
- Knock out heater
- Safety interlocked
- NEMÁ 4 stainless steel enclosure

## PAPER FEED SPECIFICATIONS

- **3** ft. packoff conveyor
- Standard paper sizes 4-1/2, 5, 5-1/2, and 6" square
- Electronic counter

HOLLYMATIC WARRANTY Six (6) months from date of purchase. Refer to warranty certificate for terms and conditions