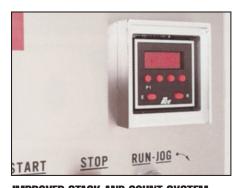

### **ADJUSTABLE FEED SCREWS**

The 150 lb. hopper is equipped with twin feed screws. Rotation can be adjusted, while the machine is running, to minimize overworking of the product.

Hollymatic.

YOUR PRICE VALUE LEADER M