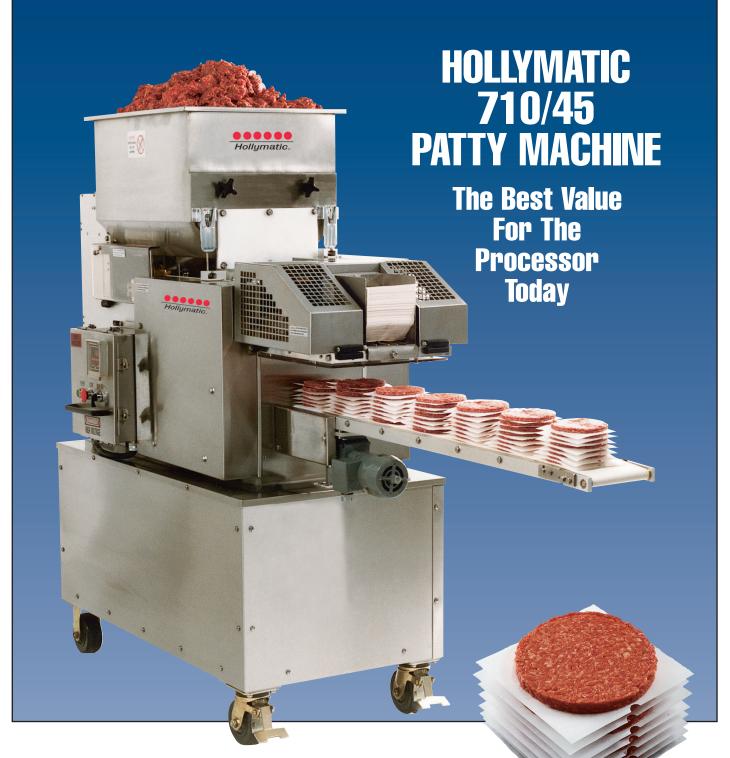

# HOLLYMATIC 710/45 PATTY MACHINE FEATURES AND SPECIFICATIONS

**IMPROVED STACK AND COUNT SYSTEM** The state-of-the-art counter is not limited by the number of patties. You are able to set the counter for any number of patties in a 6" high stack.