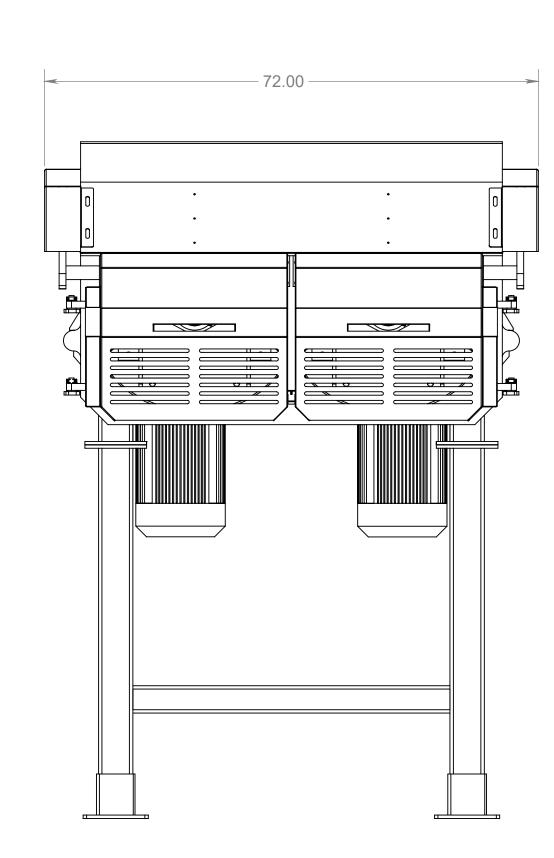

| Customer:                                                                                                        | Project:                                                                                                                                                                                              |               |                                            |                                                                                       |        |      |      |                                                                             |
|------------------------------------------------------------------------------------------------------------------|-------------------------------------------------------------------------------------------------------------------------------------------------------------------------------------------------------|---------------|--------------------------------------------|---------------------------------------------------------------------------------------|--------|------|------|-----------------------------------------------------------------------------|
| MIXER 3000                                                                                                       | E-QUIP                                                                                                                                                                                                |               |                                            |                                                                                       |        |      |      |                                                                             |
| Drawing Name:                                                                                                    | Drawing Description:                                                                                                                                                                                  |               |                                            |                                                                                       |        |      |      |                                                                             |
| NA                                                                                                               | NA                                                                                                                                                                                                    |               |                                            |                                                                                       |        |      |      |                                                                             |
| Job No.                                                                                                          | Drawn By:                                                                                                                                                                                             | Created Date: | Required By:                               | Sheet:                                                                                | Scale: | Rev: | Size | File Location:                                                              |
| NA                                                                                                               | R.H.                                                                                                                                                                                                  | 09/11/20      | ASAP                                       | 1 of 1                                                                                | 1:14   | Α    | D    | C:\Users\Admin\Desktop\JOB 14270<br>MOMENCE\JOB 14270-11507_3000 LBS MIXER\ |
|                                                                                                                  |                                                                                                                                                                                                       |               | E-Qu                                       | ip Ma                                                                                 | nufa   | act  | tu   | ring Co., Inc.                                                              |
| UNLESS OTHERWISE SPECIFIED:                                                                                      | PROPRIETARY AND CONFIDENTIAL                                                                                                                                                                          |               | Custom Stainless Food Processing Équipment |                                                                                       |        |      |      |                                                                             |
| DIMENSIONS ARE IN INCHES TOLERANCES: FRACTIONAL± ANGULAR: MACH± BEND ± TWO PLACE DECIMAL ± THREE PLACE DECIMAL ± | THE INFORMATION CONTAINED IN THIS DRAWING IS THE SOLE PROPERTY OF E-QUIP MFG. CO., INC. ANY REPRODUCTION IN PART OR AS A WHOLE WITHOUT THE WRITTEN PERMISSION OF E-QUIP MFG. CO., INC. IS PROHIBITED. |               |                                            | 230 Industry Avenue - Frankfort, IL. 60423 Ph. (815)464 - 0053 - Fax (815) 464 - 0059 |        |      |      |                                                                             |