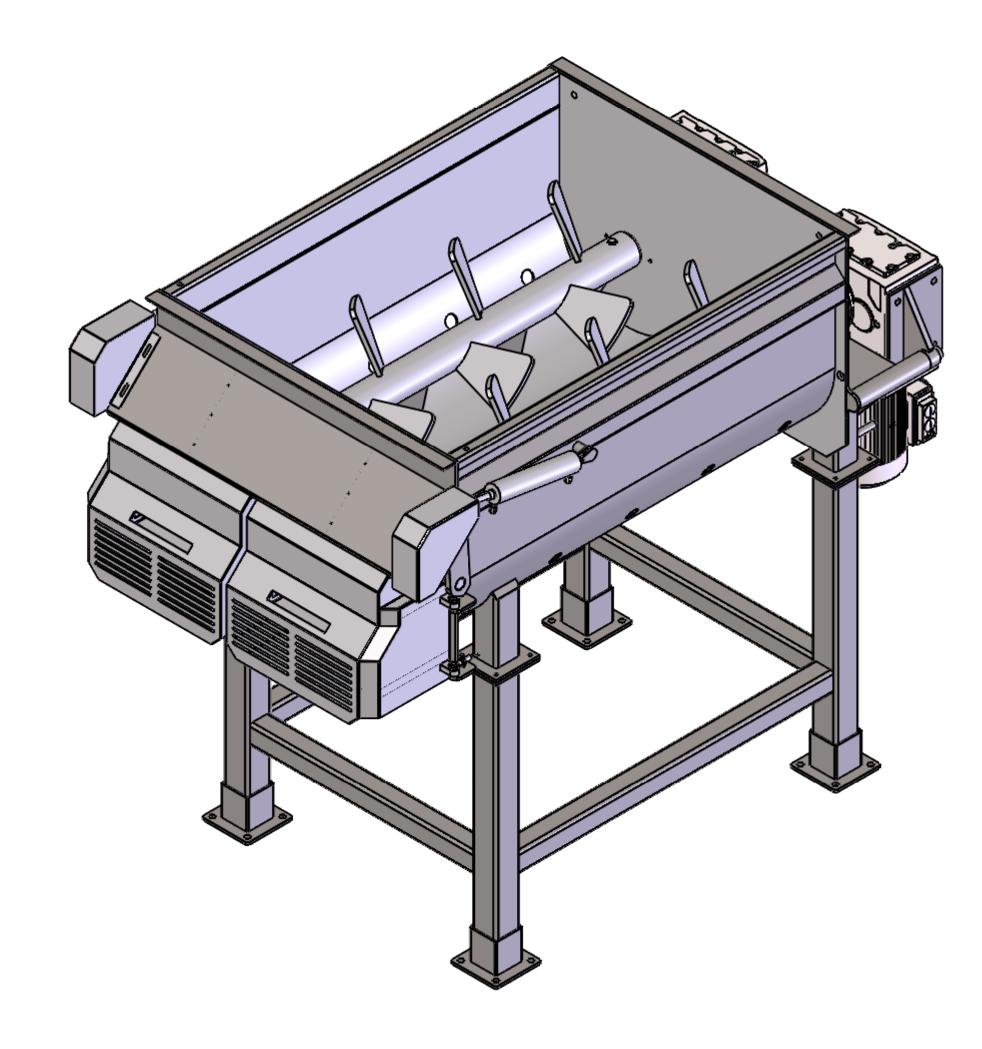

| Customer:                                                                                                        | Project:                                                                                                                                                                                              |               |                                            |                                                                                       |        |      |      |                                                                             |
|------------------------------------------------------------------------------------------------------------------|-------------------------------------------------------------------------------------------------------------------------------------------------------------------------------------------------------|---------------|--------------------------------------------|---------------------------------------------------------------------------------------|--------|------|------|-----------------------------------------------------------------------------|
| MIXER 3000                                                                                                       | E-QUIP                                                                                                                                                                                                |               |                                            |                                                                                       |        |      |      |                                                                             |
| Drawing Name:                                                                                                    | Drawing Description:                                                                                                                                                                                  |               |                                            |                                                                                       |        |      |      |                                                                             |
| NA                                                                                                               | NA                                                                                                                                                                                                    |               |                                            |                                                                                       |        |      |      |                                                                             |
| Job No.                                                                                                          | Drawn By:                                                                                                                                                                                             | Created Date: | Required By:                               | Sheet:                                                                                | Scale: | Rev: | Size | File Location:                                                              |
| NA                                                                                                               | R.H.                                                                                                                                                                                                  | 09/11/20      | ASAP                                       | 1 of 1                                                                                | 1:14   | Α    | D    | C:\Users\Admin\Desktop\JOB 14270<br>MOMENCE\JOB 14270-11507_3000 LBS MIXER\ |
|                                                                                                                  |                                                                                                                                                                                                       |               | E-Qu                                       | ip Ma                                                                                 | nufa   | act  | tu   | ring Co., Inc.                                                              |
| UNLESS OTHERWISE SPECIFIED:                                                                                      | PROPRIETARY AND CONFIDENTIAL                                                                                                                                                                          |               | Custom Stainless Food Processing Équipment |                                                                                       |        |      |      |                                                                             |
| DIMENSIONS ARE IN INCHES TOLERANCES: FRACTIONAL± ANGULAR: MACH± BEND ± TWO PLACE DECIMAL ± THREE PLACE DECIMAL ± | THE INFORMATION CONTAINED IN THIS DRAWING IS THE SOLE PROPERTY OF E-QUIP MFG. CO., INC. ANY REPRODUCTION IN PART OR AS A WHOLE WITHOUT THE WRITTEN PERMISSION OF E-QUIP MFG. CO., INC. IS PROHIBITED. |               |                                            | 230 Industry Avenue - Frankfort, IL. 60423 Ph. (815)464 - 0053 - Fax (815) 464 - 0059 |        |      |      |                                                                             |