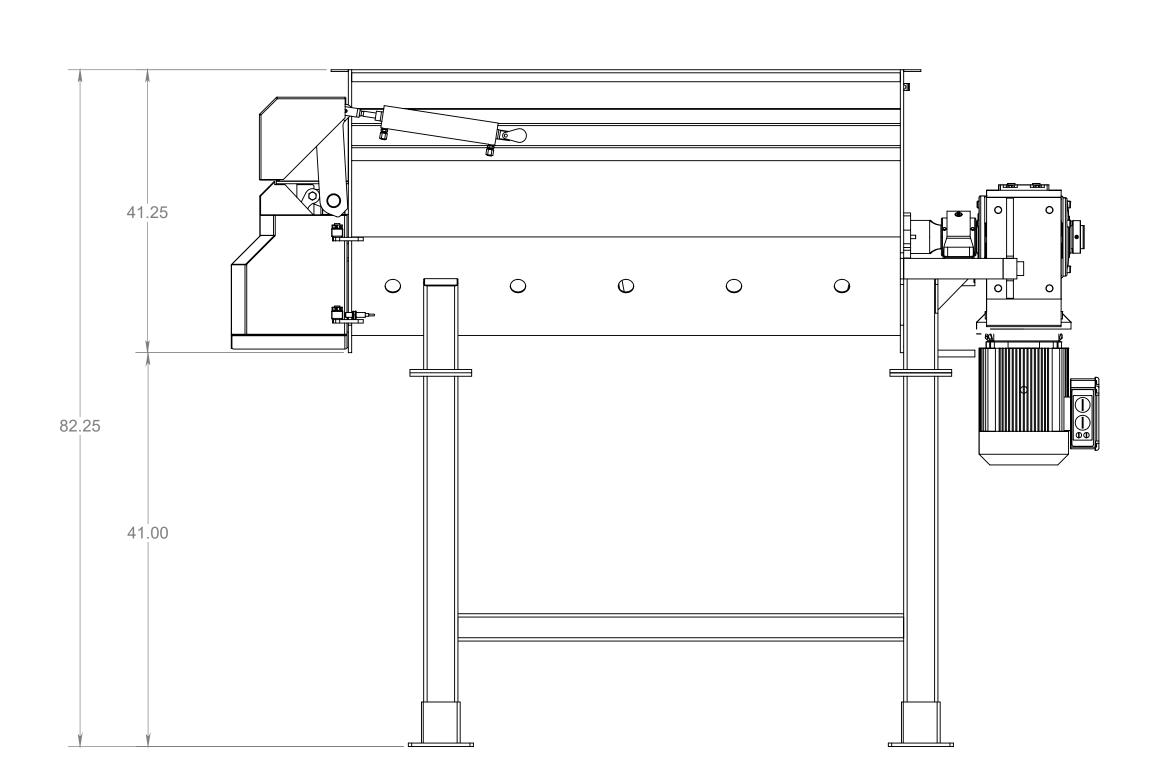

| Customer:                                                                                                        | Project:                                                                                                                                                                                              |               |                                            |                                                                                       |        |      |      |                                                                             |
|------------------------------------------------------------------------------------------------------------------|-------------------------------------------------------------------------------------------------------------------------------------------------------------------------------------------------------|---------------|--------------------------------------------|---------------------------------------------------------------------------------------|--------|------|------|-----------------------------------------------------------------------------|
| MIXER 3000                                                                                                       | E-QUIP                                                                                                                                                                                                |               |                                            |                                                                                       |        |      |      |                                                                             |
| Drawing Name:                                                                                                    | Drawing Description:                                                                                                                                                                                  |               |                                            |                                                                                       |        |      |      |                                                                             |
| NA                                                                                                               | NA                                                                                                                                                                                                    |               |                                            |                                                                                       |        |      |      |                                                                             |
| Job No.                                                                                                          | Drawn By:                                                                                                                                                                                             | Created Date: | Required By:                               | Sheet:                                                                                | Scale: | Rev: | Size | File Location:                                                              |
| NA                                                                                                               | R.H.                                                                                                                                                                                                  | 09/11/20      | ASAP                                       | 1 of 1                                                                                | 1:14   | Α    | D    | C:\Users\Admin\Desktop\JOB 14270<br>MOMENCE\JOB 14270-11507_3000 LBS MIXER\ |
|                                                                                                                  |                                                                                                                                                                                                       |               | E-Qu                                       | ip Ma                                                                                 | nufa   | act  | tu   | ring Co., Inc.                                                              |
| UNLESS OTHERWISE SPECIFIED:                                                                                      | PROPRIETARY AND CONFIDENTIAL                                                                                                                                                                          |               | Custom Stainless Food Processing Équipment |                                                                                       |        |      |      |                                                                             |
| DIMENSIONS ARE IN INCHES TOLERANCES: FRACTIONAL± ANGULAR: MACH± BEND ± TWO PLACE DECIMAL ± THREE PLACE DECIMAL ± | THE INFORMATION CONTAINED IN THIS DRAWING IS THE SOLE PROPERTY OF E-QUIP MFG. CO., INC. ANY REPRODUCTION IN PART OR AS A WHOLE WITHOUT THE WRITTEN PERMISSION OF E-QUIP MFG. CO., INC. IS PROHIBITED. |               |                                            | 230 Industry Avenue - Frankfort, IL. 60423 Ph. (815)464 - 0053 - Fax (815) 464 - 0059 |        |      |      |                                                                             |