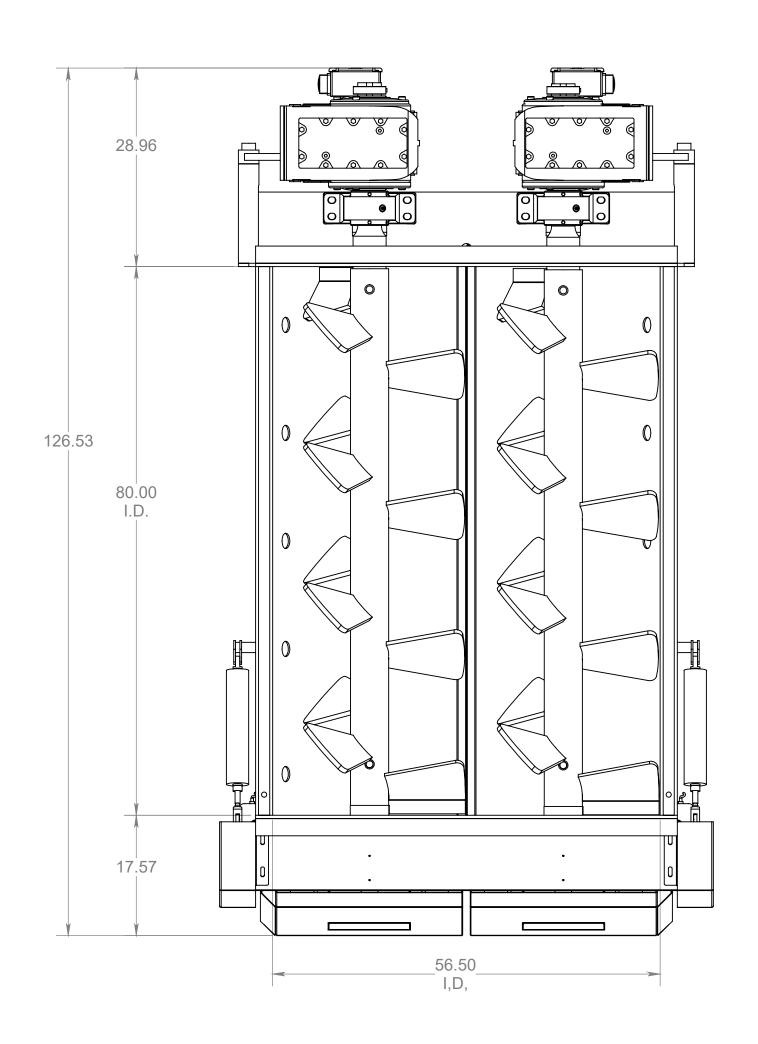

| Customer:                                                                                                        | Project:                                                                                                                                                                                              |               |                                            |                                                                                       |        |      |      |                                                                             |
|------------------------------------------------------------------------------------------------------------------|-------------------------------------------------------------------------------------------------------------------------------------------------------------------------------------------------------|---------------|--------------------------------------------|---------------------------------------------------------------------------------------|--------|------|------|-----------------------------------------------------------------------------|
| MIXER 3000                                                                                                       | E-QUIP                                                                                                                                                                                                |               |                                            |                                                                                       |        |      |      |                                                                             |
| Drawing Name:                                                                                                    | Drawing Description:                                                                                                                                                                                  |               |                                            |                                                                                       |        |      |      |                                                                             |
| NA                                                                                                               | NA                                                                                                                                                                                                    |               |                                            |                                                                                       |        |      |      |                                                                             |
| Job No.                                                                                                          | Drawn By:                                                                                                                                                                                             | Created Date: | Required By:                               | Sheet:                                                                                | Scale: | Rev: | Size | File Location:                                                              |
| NA                                                                                                               | R.H.                                                                                                                                                                                                  | 09/11/20      | ASAP                                       | 1 of 1                                                                                | 1:14   | Α    | D    | C:\Users\Admin\Desktop\JOB 14270<br>MOMENCE\JOB 14270-11507_3000 LBS MIXER\ |
|                                                                                                                  |                                                                                                                                                                                                       |               | E-Qu                                       | ip Ma                                                                                 | nufa   | act  | tu   | ring Co., Inc.                                                              |
| UNLESS OTHERWISE SPECIFIED:                                                                                      | PROPRIETARY AND CONFIDENTIAL                                                                                                                                                                          |               | Custom Stainless Food Processing Équipment |                                                                                       |        |      |      |                                                                             |
| DIMENSIONS ARE IN INCHES TOLERANCES: FRACTIONAL± ANGULAR: MACH± BEND ± TWO PLACE DECIMAL ± THREE PLACE DECIMAL ± | THE INFORMATION CONTAINED IN THIS DRAWING IS THE SOLE PROPERTY OF E-QUIP MFG. CO., INC. ANY REPRODUCTION IN PART OR AS A WHOLE WITHOUT THE WRITTEN PERMISSION OF E-QUIP MFG. CO., INC. IS PROHIBITED. |               |                                            | 230 Industry Avenue - Frankfort, IL. 60423 Ph. (815)464 - 0053 - Fax (815) 464 - 0059 |        |      |      |                                                                             |