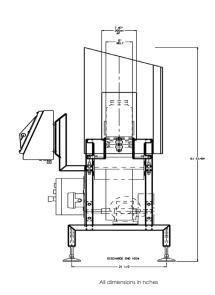

# **Technical Specification**

| Material of<br>Construction | 304 Stainless Steel                            |
|-----------------------------|------------------------------------------------|
| Line Height                 | 914mm                                          |
| System Length               | 1829mm                                         |
| Standard Belt Width         | 102mm Modular Belt                             |
| Speed                       | Up to 30 meters per minute                     |
| Environment                 | -10° to 60°C / 14° to 140°F; Humidity 0-95% RH |
| Washdown<br>Protection      | IP69K                                          |
| Supply Voltages             | 88-264V AC, 47-63Hz                            |
| Ethernet Capability         | Yes                                            |
| USB Capability              | Yes                                            |