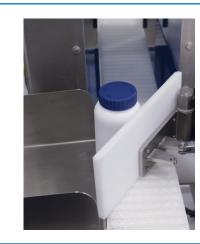

### **Automatic Reject Options**

The IQ4 BottleCheck can be configured to suit a variety of different product applications. It is available in various configurations including:

- Plough (standard)
- Pusher
- Air-blast