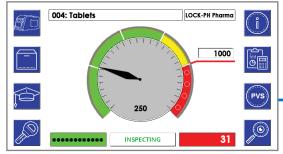

# 7" Touchscreen with a new easy to use interface

The new big 7" touchscreen offers 33% more space than previous generation metal detectors making operations simple.