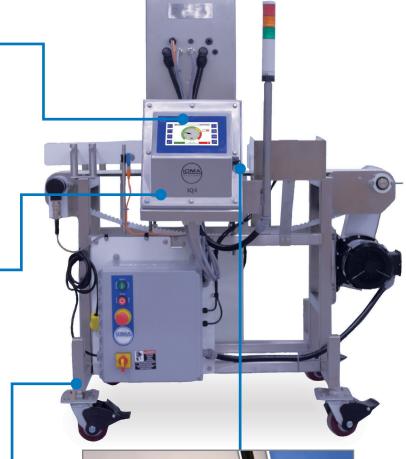

## IQ4 BottleChek- Metal Detection

**Designed for the Pharmaceutical Industry** 

### **Product Highlights**

- Designed for the inspection of bottles and vials
- Easily integrates into any production line for side-by-side transfers
- Fail-safe eject mechanism eliminates errors with reject confirmation and bin full alarm
- Exceptional stability to extreme vibration and Auto Head Balance for improved sensitivity
- Performance Validation System to ensure accuracy and proper performance
- True variable frequency detection easily adapts to new product and packaging in seconds to obtain the best achievable results for your product and environment