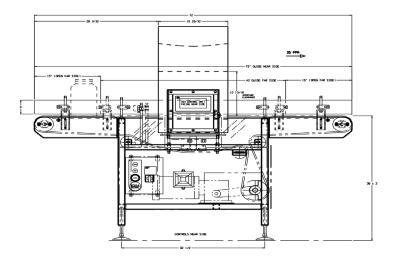

# **Technical Specification**

| Material of<br>Construction | 304 Stainless Steel                            |
|-----------------------------|------------------------------------------------|
| Line Height                 | 914mm                                          |
| System Length               | 1829mm                                         |
| Standard Belt Width         | 102mm Modular Belt                             |
| Speed                       | Up to 30 meters per minute                     |
| Environment                 | -10° to 60°C / 14° to 140°F; Humidity 0-95% RH |
| Washdown<br>Protection      | IP69K                                          |
| Supply Voltages             | 88-264V AC, 47-63Hz                            |
| Ethernet Capability         | Yes                                            |
| USB Capability              | Yes                                            |