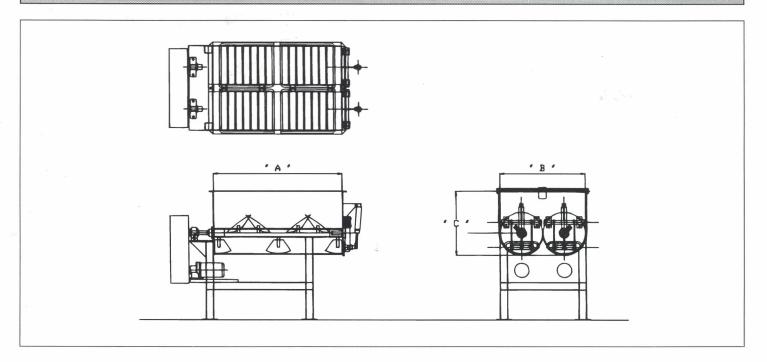

# **SPECIFICATIONS**

| CAPACITY<br>SIZE* | DIM. "A" | DIM. "B" | DIM. "C" |
|-------------------|----------|----------|----------|
| 750 LB.           | 51       | 35       | 26       |
| 1,000 LB.         | 60       | 38       | 28       |
| 1,500 LB.         | 60       | 50       | 34       |
| 2,000 LB.         | 72       | 50       | 34       |
| 3,000 LB.         | 84       | 54       | 36       |
| 4,000 LB.         | 84       | 66       | 42       |
| 5,000 LB.         | 96       | 66       | 42       |
| 6,000 LB.         | 96       | 66       | 44       |
| 8,000 LB.         | 120      | 70       | 44       |
| 10,000 LB.        | 162      | 70       | 44       |