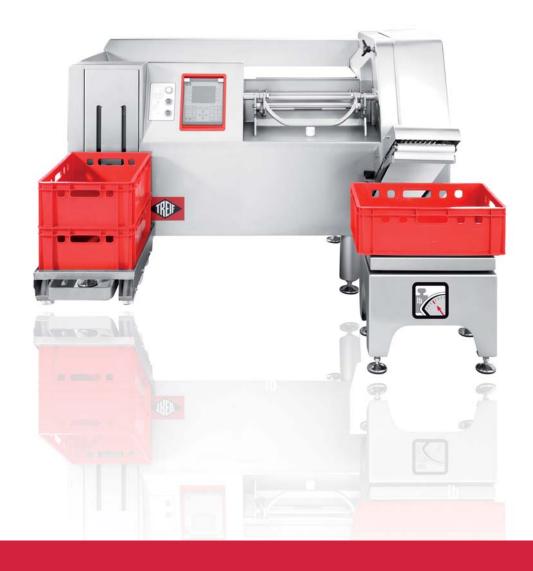

## Consistently ergonomic from loading to cleaning: TWISTER / TWISTER G

## The benefits for you at a glance:

- First-class cutting quality
- Semi-automatic loading
- Easy-to-use lift for E containers (on request)
- Optimum product compression
- Ergonomic one-hand operating system for closing the loading chamber
- Consistently ergonomic even for cleaning
- Precisely portioned dicing and strip cutting/packing units of a prescribed weight (on request)
- Product specific accessories (on request)
- Patented counter direction gridset (on request)