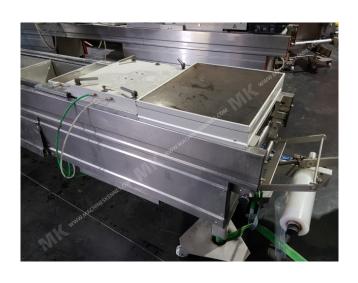

Manufacturer: Multivac
Type: R530
Year Built: 2000
Working Hours: 14750

This used Multivac R530 Thermoformer is built in 2000. On the PLC in the machine is standing 14750 operating hours. The machine has a film width of 459mm and there is a dye set on the machine with an exit of 640mm. The format is now divided in a 1.4 format. The machine is equipped with 4 formats. These formats can be used for Soft Folie packaging. The format does not have a stamp. The frame of the machine is currently 7890mm long, but we can always adjust this to the dimension you need.

## Other features of the machine

- Vacum option
- Boosterpump

If you wish, you can contact us more photos or information.