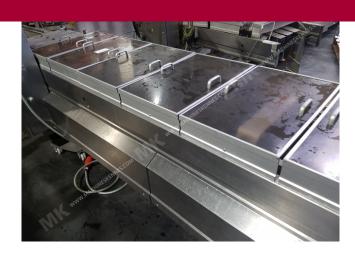

Manufacturer: Multivac
Type: R530
Year Built: 2000
Working Hours: 14750

This used Multivac R530 Thermoformer is built in 2000. On the PLC in the machine is standing 14750 operating hours. The machine has a film width of 459mm and there is a dye set on the machine with an exit of 640mm. The format is now divided in a 1.4 format. The machine is equipped with 4 formats. These formats can be used for Soft Folie packaging. The format does not have a stamp. The frame of the machine is currently 7890mm long, but we can always adjust this to the dimension you need.

## **Machine details**

- Type under foil unwinding: 76mm Core.
- Type top foil unwinding: 76mm core.
- The machine has 2 QRP cuts.
- The machine is equipped with a Cassette Undercut length cutting.
- For the process the residual foil is a Trim Bin on this machine.
- The products come from the machine on a Fibre Band.