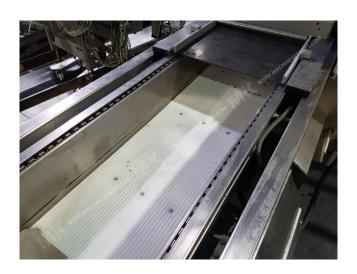

Manufacturer: Multivac
Type: R530
Year Built: 2000
Working Hours: 14750

This used Multivac R530 Thermoformer is built in 2000. On the PLC in the machine is standing 14750 operating hours. The machine has a film width of 459mm and there is a dye set on the machine with an exit of 640mm. The format is now divided in a 1.4 format. The machine is equipped with 4 formats. These formats can be used for Soft Folie packaging. The format does not have a stamp. The frame of the machine is currently 7890mm long, but we can always adjust this to the dimension you need.

## **Machine details**

- Type under foil unwinding: 76mm Core.
- Type top foil unwinding: 76mm core.
- The machine has 2 QRP cuts.
- The machine is equipped with a Cassette Undercut length cutting.
- For the process the residual foil is a Trim Bin on this machine.
- The products come from the machine on a Fibre Band.