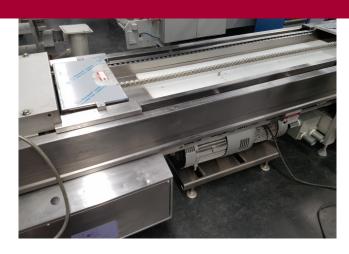

## **Machine details**

- Type under foil unwinding: 76mm Core.
- Type top foil unwinding: 76mm core.
- The machine has 2 QRP cuts.
- The machine is equipped with a Cassette Undercut length cutting.
- For the process the residual foil is a Trim Bin on this machine.
- The products come from the machine on a Fibre Band.