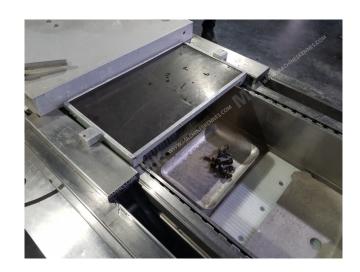

## **Machine details**

- Type under foil unwinding: 76mm Core.
- Type top foil unwinding: 76mm core.
- The machine has 2 QRP cuts.
- The machine is equipped with a Cassette Undercut length cutting.
- For the process the residual foil is a Trim Bin on this machine.
- The products come from the machine on a Fibre Band.