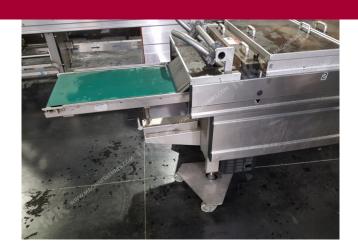

## **Machine details**

- Type under foil unwinding: 76mm Core.
- Type top foil unwinding: 76mm core.
- The machine has 2 QRP cuts.
- The machine is equipped with a Cassette Undercut length cutting.
- For the process the residual foil is a Trim Bin on this machine.
- The products come from the machine on a Fibre Band.