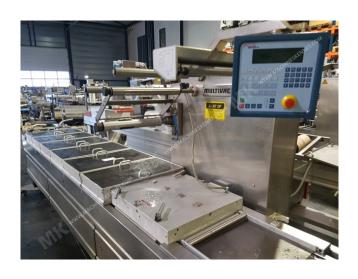

Manufacturer: Multivac
Type: R530
Year Built: 2000
Working Hours: 14750

This used Multivac R530 Thermoformer is built in 2000. On the PLC in the machine is standing 14750 operating hours. The machine has a film width of 459mm and there is a dye set on the machine with an exit of 640mm. The format is now divided in a 1.4 format. The machine is equipped with 4 formats. These formats can be used for Soft Folie packaging. The format does not have a stamp. The frame of the machine is currently 7890mm long, but we can always adjust this to the dimension you need.

## **Machine details**

- Type under foil unwinding: 76mm Core.
- Type top foil unwinding: 76mm core.
- The machine has 2 QRP cuts.
- The machine is equipped with a Cassette Undercut length cutting.
- For the process the residual foil is a Trim Bin on this machine.
- The products come from the machine on a Fibre Band.