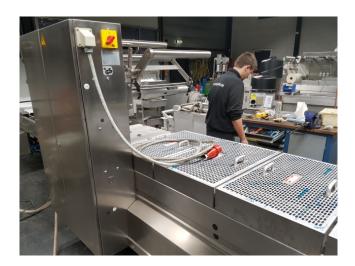

Manufacturer: Multivac
Type: R530
Year Built: 2000
Working Hours: 14750

This used Multivac R530 Thermoformer is built in 2000. On the PLC in the machine is standing 14750 operating hours. The machine has a film width of 459mm and there is a dye set on the machine with an exit of 640mm. The format is now divided in a 1.4 format. The machine is equipped with 4 formats. These formats can be used for Soft Folie packaging. The format does not have a stamp. The frame of the machine is currently 7890mm long, but we can always adjust this to the dimension you need.

## **Machine details**

- Type under foil unwinding: 76mm Core.
- Type top foil unwinding: 76mm core.
- The machine has 2 QRP cuts.
- The machine is equipped with a Cassette Undercut length cutting.
- For the process the residual foil is a Trim Bin on this machine.
- The products come from the machine on a Fibre Band.