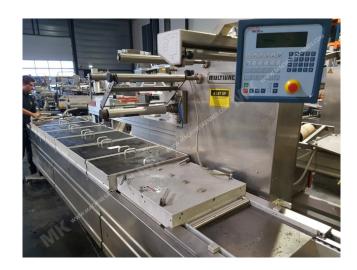

Manufacturer: Multivac
Type: R530
Year Built: 2000
Working Hours: 14750

This used Multivac R530 Thermoformer is built in 2000. On the PLC in the machine is standing 14750 operating hours. The machine has a film width of 459mm and there is a dye set on the machine with an exit of 640mm. The format is now divided in a 1.4 format. The machine is equipped with 4 formats. These formats can be used for Soft Folie packaging. The format does not have a stamp. The frame of the machine is currently 7890mm long, but we can always adjust this to the dimension you need.

## Other features of the machine

- Vacum option
- Boosterpump

If you wish, you can contact us more photos or information.