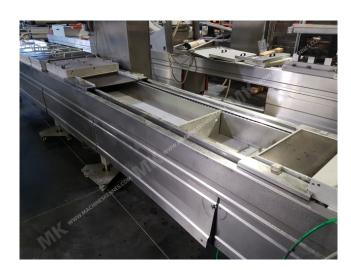

Manufacturer: Multivac
Type: R530
Year Built: 2000
Working Hours: 14750

This used Multivac R530 Thermoformer is built in 2000. On the PLC in the machine is standing 14750 operating hours. The machine has a film width of 459mm and there is a dye set on the machine with an exit of 640mm. The format is now divided in a 1.4 format. The machine is equipped with 4 formats. These formats can be used for Soft Folie packaging. The format does not have a stamp. The frame of the machine is currently 7890mm long, but we can always adjust this to the dimension you need.

## **Machine details**

- Type under foil unwinding: 76mm Core.
- Type top foil unwinding: 76mm core.
- The machine has 2 QRP cuts.
- The machine is equipped with a Cassette Undercut length cutting.
- For the process the residual foil is a Trim Bin on this machine.
- The products come from the machine on a Fibre Band.