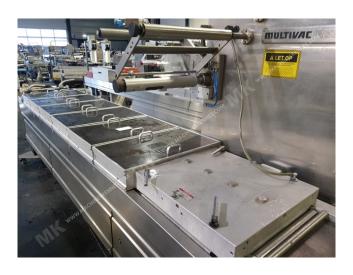

Manufacturer: Multivac
Type: R530
Year Built: 2000
Working Hours: 14750

This used Multivac R530 Thermoformer is built in 2000. On the PLC in the machine is standing 14750 operating hours. The machine has a film width of 459mm and there is a dye set on the machine with an exit of 640mm. The format is now divided in a 1.4 format. The machine is equipped with 4 formats. These formats can be used for Soft Folie packaging. The format does not have a stamp. The frame of the machine is currently 7890mm long, but we can always adjust this to the dimension you need.

## **Machine details**

- Type under foil unwinding: 76mm Core.
- Type top foil unwinding: 76mm core.
- The machine has 2 QRP cuts.
- The machine is equipped with a Cassette Undercut length cutting.
- For the process the residual foil is a Trim Bin on this machine.
- The products come from the machine on a Fibre Band.