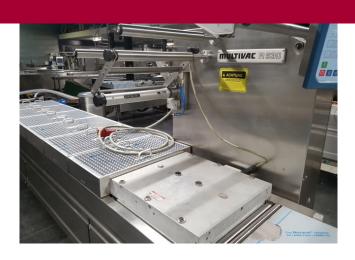

Manufacturer: Multivac
Type: R530
Year Built: 2000
Working Hours: 14750

This used Multivac R530 Thermoformer is built in 2000. On the PLC in the machine is standing 14750 operating hours. The machine has a film width of 459mm and there is a dye set on the machine with an exit of 640mm. The format is now divided in a 1.4 format. The machine is equipped with 4 formats. These formats can be used for Soft Folie packaging. The format does not have a stamp. The frame of the machine is currently 7890mm long, but we can always adjust this to the dimension you need.

## **Machine details**

- Type under foil unwinding: 76mm Core.
- Type top foil unwinding: 76mm core.
- The machine has 2 QRP cuts.
- The machine is equipped with a Cassette Undercut length cutting.
- For the process the residual foil is a Trim Bin on this machine.
- The products come from the machine on a Fibre Band.