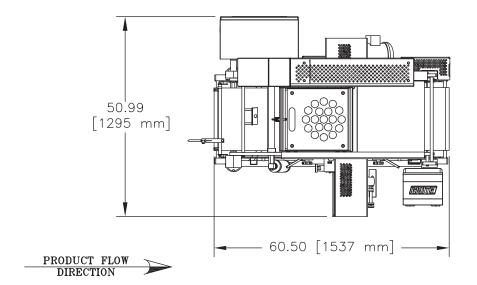

### **SPECIFICATIONS**

Single lane model\*

Line Height: 36-40" (914.4-1016 mm)

Conveyor: 16x60" (406.4x1524 mm)

Crust Height/Thickness: .6-2.5"

(15.24-63.5 mm)

Slice Thickness: .04-.14" (1-3.5 mm) Finely adjust with dial indicator

### FEATURES/PARTS

- AccuBand blades and blade guides
- Servo timing belt
- Wire belt conveyor (single-lane);
  Intralox (multi-lane)

ALL DIMENSIONS ARE APPROXIMATE PRIMARY DIMENSIONS IN INCHES

This drawing contains confidential information is the exclusive property of the J.E. Grote Co. Neither this document, nor its contents, are to be used, reproduced or disclosed in whole or in part without the express written permission of the J.E. Grote Co. Copyright 2017, J.E. Grote Company, Inc.