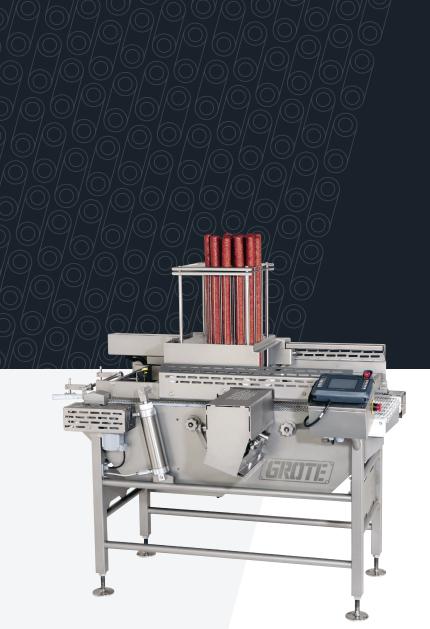

## SLICE & APPLY PEPPERONI ACCURATELY, CONSISTENTLY & FAST

The Peppamatic slices and applies pepperoni directly onto your pizza line, in a variety of patterns and crust sizes. Precise targeting provides consistent accuracy and product quality. Our patented AccuBand® razor sharp, strong band blades cut through product cleanly. The Peppamatic's user-friendly operation and sanitation allow for fast set-up, function selection and thorough cleaning.

- Slice and apply on up to 45 12-inch pizzas per minute, per lane with a single-head unit
- Single-lane, multi-lane and tandem configurations available
- Easy-to-use touch screen panel for quick selection of a variety of functions and start/stop
- Sanitary design with open frame and easily removable parts allows for quick and thorough cleaning
- Disposable AccuBand® band blades provide optimal slice quality, consistency and yield while eliminating resharpening and simplifying clean-up

Peppamatic - a staple in pizza production and a core piece of our Pizza Topping Line.