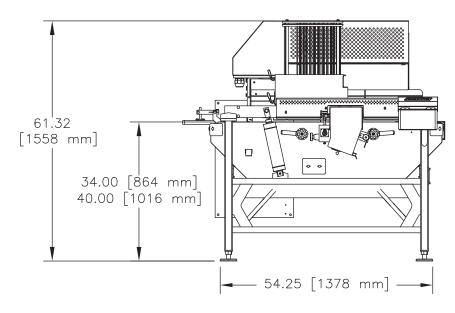

### **SPECIFICATIONS**

Single lane model\*

Line Height: 36-40" (914.4-1016 mm)

Conveyor: 16x60" (406.4x1524 mm)

Crust Height/Thickness: .6-2.5"

(15.24-63.5 mm)

Slice Thickness: .04-.14" (1-3.5 mm) Finely adjust with dial indicator

### FEATURES/PARTS

- AccuBand blades and blade guides
- Servo timing belt
- Wire belt conveyor (single-lane);
  Intralox (multi-lane)

ALL DIMENSIONS ARE APPROXIMATE PRIMARY DIMENSIONS IN INCHES

This drawing contains confidential information is the exclusive property of the J.E. Grote Co. Neither this document, nor its contents, are to be used, reproduced or disclosed in whole or in part without the express written permission of the J.E. Grote Co. Copyright 2017, J.E. Grote Company, Inc.