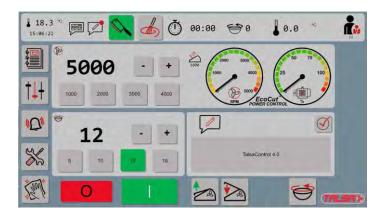

### Software and external connections

- Control panel with large 15" Schneider Electric digital touch screen, all information displayed simultaneously and in large size.
- Extensive information on controls, alarms, errors, diagnostics.
- NEW. 15". Digital Touch Display Very advanced and practical software with numerous automatic stop options. Intuitive, easy to use.
- Interactive recipes, can be stored and executed directly on the machine's screen.
- New Talsa EcoCut Power Control to determine the machine power required to achieve the desired cutting results at any time of the process.
- Industry 4.0 digital solutions for maintenance, process integration and custom solutions.
- Remote Service and Support access over secure internet connection. (router/ethernet or mobile phone)

### **Standard equipment**

**Removable 6-knife head** and compensating rings for use with 3.

Control panel with large 15" Schneider Electric digital touch screen, all information displayed simultaneously and in large size.