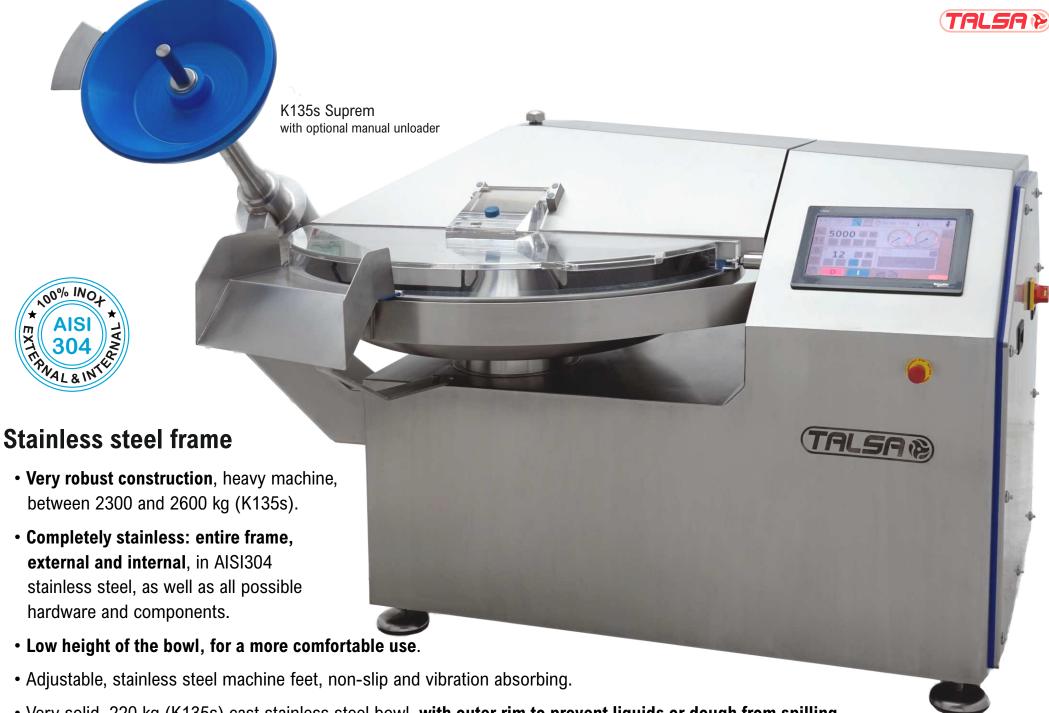

• Very solid, 220 kg (K135s) cast stainless steel bowl, with outer rim to prevent liquids or dough from spilling.

Completely stainless: entire frame, external and internal, in AISI304 stainless steel, as well as all possible hardware and components.

# **Optional equipment**

K95spp: 41HP/30kW K135spp: 75HP/55kW

PowerPlus: stronger knife motor for heavy applications.

Manual unloader arm with **motorized extracting disc, variable speed** 50-150 rpm.

**Hydraulic bin loader** and hydraulic unloader arm with **motorized extracting disc, variable speed** 50-150 rpm.