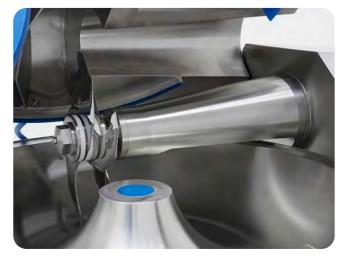

# **Cutting mechanics**

Large diameter knife shaft, very reliable, with advanced quality bearings and seals for high rpm.

**Hygienic labyrinth** in knife head to prevent dough from entering the shaft.

Lower cavity of stainless-steel lid with removable separation plate to expand or compress the work-space of the knives.