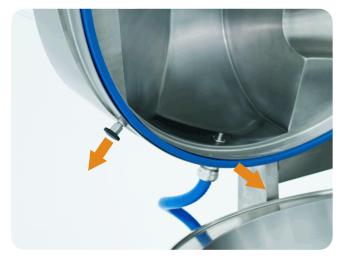

# **Easy cleaning**

Removable lid/bowl friction band.

Removable bowl rim scraper.

Bowl with drain plug for liquids.