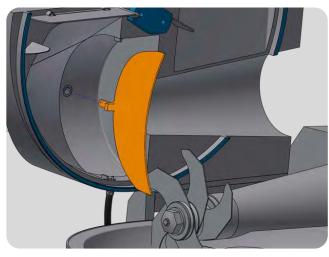

• Slow mixing speed, variable 50 to 500 rpm, forward/reverse. New vibration reduction technology at high revs, collaboration with the UPV Polytechnic University. 4 onscreen buttons for direct selection of knife and bowl speeds, freely configurable. • Transparent noise protection cover with C€ safety clearance of the knife speed when opening and returning to the previous speed when closing. • Excellent professional results with meat, vegetables, vegan/ vegetarian food, fish, special K95s Suprem

Motorized stainless-steel knife lid for effortless lifting and lowering.

**Interactive recipes**, can be stored and executed directly on the machine's screen.

**Transparent noise protection cover** with automatic decrease of knife speed.