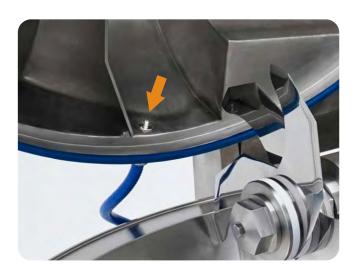

# **Easy cleaning**

Removable lid/bowl friction band.

Removable bowl rim scraper.

Bowl with drain plug for liquids.