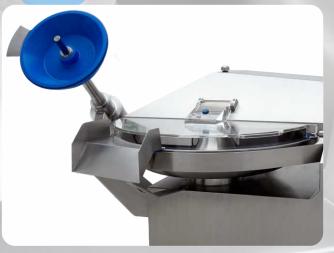

Motorized stainless-steel knife lid for effortless lifting and lowering.

**Interactive recipes**, can be stored and executed directly on the machine's screen.

**Transparent noise protection cover** with automatic decrease of knife speed.