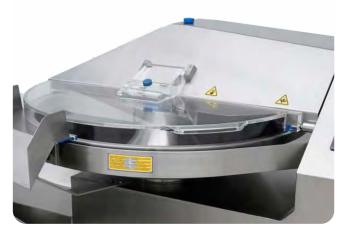

• Very solid, 220 kg (K135s) cast stainless steel bowl, with outer rim to prevent liquids or dough from spilling.

# **Easy cleaning**

Removable lid/bowl friction band.

Removable bowl rim scraper.

Bowl with drain plug for liquids.