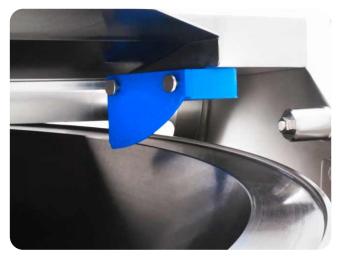

# **Easy cleaning**

Removable lid/bowl friction band.

Removable bowl rim scraper.

Bowl with drain plug for liquids.