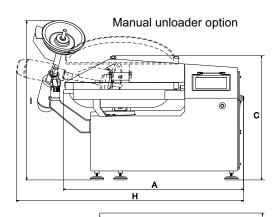

| Dimensions<br>cm (inch) | K95s      | K135s      |
|-------------------------|-----------|------------|
| A                       | 168 (66") | 201 (79")  |
| В                       | 142 (56") | 156 (62")  |
| С                       | 129 (51") | 139 (55")  |
| D                       | 23 (9")   | 32 (13")   |
| E                       | 160 (63") | 173 (68")  |
| F                       | 182 (72") | 200 (79")  |
| G                       | 96 (38")  | 101 (40")  |
| Н                       | 239 (94") | 254 (100") |
| 1                       | 164 (65") | 178 (70")  |
| J                       | -         | 233 (92")  |
| K                       | -         | 205 (81")  |
| L                       | -         | 183 (72")  |
| M                       | -         | 289 (114") |
|                         |           |            |

# **Optional equipment**

K95spp: 41HP/30kW K135spp: 75HP/55kW

PowerPlus: stronger knife motor for heavy applications.

Manual unloader arm with **motorized extracting disc, variable speed** 50-150 rpm.

**Hydraulic bin loader** and hydraulic unloader arm with **motorized extracting disc, variable speed** 50-150 rpm.