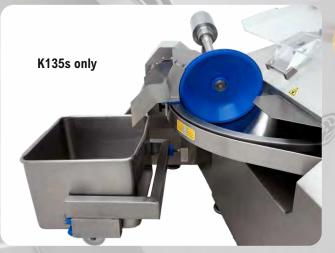

# **Optional equipment**

K95spp: 41HP/30kW K135spp: 75HP/55kW

PowerPlus: stronger knife motor for heavy applications.

Manual unloader arm with **motorized extracting disc, variable speed** 50-150 rpm.

**Hydraulic bin loader** and hydraulic unloader arm with **motorized extracting disc, variable speed** 50-150 rpm.