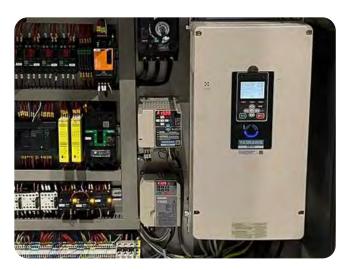

### **Electrics and electronics**

TALSA

- Powerful motors to quickly processing of the most compact frozen dough.
- Two knife-motor powers available.
- Soft start and stop of knifes, bowl and extracting disc (optional) by mean of speed drives.
- High energy efficiency class IE3, high performance ABB motors and last generation drives.
- Automatic knife safety stop.
- Thermal motor protections.
- Fast and sensitive digital thermometer, with sensor extended into the internal cavity of the lid.
- Folding internal electric panel, easy access, temperature-controlled cooling system.
- Electronic/electric components of first brands Schneider Electric and ABB.

Folding internal electric panel, easy access, temperature-controlled cooling system.

Fast and sensitive digital thermometer, with sensor extended into the internal cavity of the lid.

Soft start and stop of knifes, bowl and extracting disc (optional) by mean of speed drives.