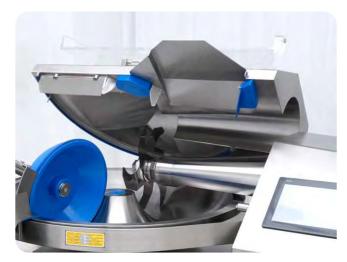

Motorized stainless-steel knife lid for effortless lifting and lowering.

**Interactive recipes**, can be stored and executed directly on the machine's screen.

**Transparent noise protection cover** with automatic decrease of knife speed.

# **Cutting mechanics**

Large diameter knife shaft, very reliable, with advanced quality bearings and seals for high rpm.

**Hygienic labyrinth** in knife head to prevent dough from entering the shaft.

Lower cavity of stainless-steel lid with removable separation plate to expand or compress the work-space of the knives.