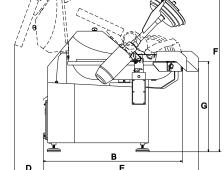

| Dimensions<br>cm (inch) | K95s      | K135s      |
|-------------------------|-----------|------------|
| A                       | 168 (66") | 201 (79")  |
| В                       | 142 (56") | 156 (62")  |
| С                       | 129 (51") | 139 (55")  |
| D                       | 23 (9")   | 32 (13")   |
| E                       | 160 (63") | 173 (68")  |
| F                       | 182 (72") | 200 (79")  |
| G                       | 96 (38")  | 101 (40")  |
| Н                       | 239 (94") | 254 (100") |
| 1                       | 164 (65") | 178 (70")  |
| J                       | -         | 233 (92")  |
| K                       | -         | 205 (81")  |
| L                       | -         | 183 (72")  |
| M                       | -         | 289 (114") |
|                         |           |            |