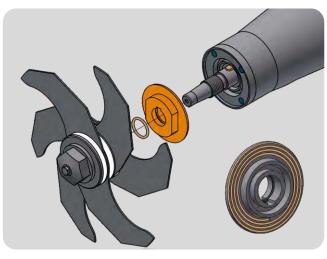

### **Standard equipment**

**Removable 6-knife head** and compensating rings for use with 3.

Control panel with large 15" Schneider Electric digital touch screen, all information displayed simultaneously and in large size.

# **Cutting mechanics**

Large diameter knife shaft, very reliable, with advanced quality bearings and seals for high rpm.

**Hygienic labyrinth** in knife head to prevent dough from entering the shaft.

Lower cavity of stainless-steel lid with removable separation plate to expand or compress the work-space of the knives.