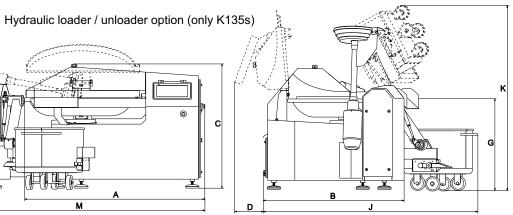

# **Optional equipment**

K95spp: 41HP/30kW K135spp: 75HP/55kW

PowerPlus: stronger knife motor for heavy applications.

Manual unloader arm with **motorized extracting disc, variable speed** 50-150 rpm.

**Hydraulic bin loader** and hydraulic unloader arm with **motorized extracting disc, variable speed** 50-150 rpm.

| Dimensions<br>cm (inch) | K95s      | K135s      |
|-------------------------|-----------|------------|
| A                       | 168 (66") | 201 (79")  |
| В                       | 142 (56") | 156 (62")  |
| С                       | 129 (51") | 139 (55")  |
| D                       | 23 (9")   | 32 (13")   |
| E                       | 160 (63") | 173 (68")  |
| F                       | 182 (72") | 200 (79")  |
| G                       | 96 (38")  | 101 (40")  |
| Н                       | 239 (94") | 254 (100") |
| 1                       | 164 (65") | 178 (70")  |
| J                       | -         | 233 (92")  |
| K                       | -         | 205 (81")  |
| L                       | -         | 183 (72")  |
| M                       | -         | 289 (114") |
|                         |           |            |