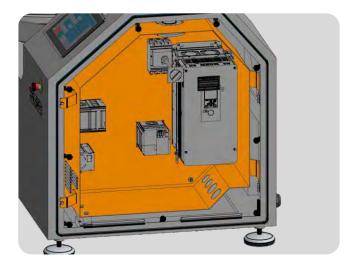

### **Electrics and electronics**

TALSA

- Powerful motors to quickly processing of the most compact frozen dough.
- Two knife-motor powers available.
- Soft start and stop of knifes, bowl and extracting disc (optional) by mean of speed drives.
- High energy efficiency class IE3, high performance ABB motors and last generation drives.
- Automatic knife safety stop.
- Thermal motor protections.
- Fast and sensitive digital thermometer, with sensor extended into the internal cavity of the lid.
- Folding internal electric panel, easy access, temperature-controlled cooling system.
- Electronic/electric components of first brands Schneider Electric and ABB.

Folding internal electric panel, easy access, temperature-controlled cooling system.

Fast and sensitive digital thermometer, with sensor extended into the internal cavity of the lid.

Soft start and stop of knifes, bowl and extracting disc (optional) by mean of speed drives.