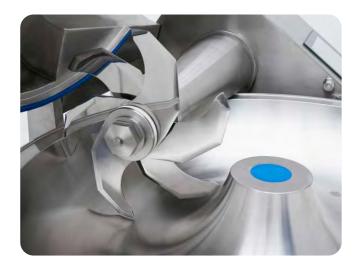

### Advantages at a glance

- Very high cutting speed, fully variable from 500 up to 5000 rpm.
- German BE-Maschinenmesser knives, **special high resistance KUT steel**.

  Minimum space between all knives and the bowl thanks to its large central diameter.

# **Cutting mechanics**

Large diameter knife shaft, very reliable, with advanced quality bearings and seals for high rpm.

**Hygienic labyrinth** in knife head to prevent dough from entering the shaft.

Lower cavity of stainless-steel lid with removable separation plate to expand or compress the work-space of the knives.