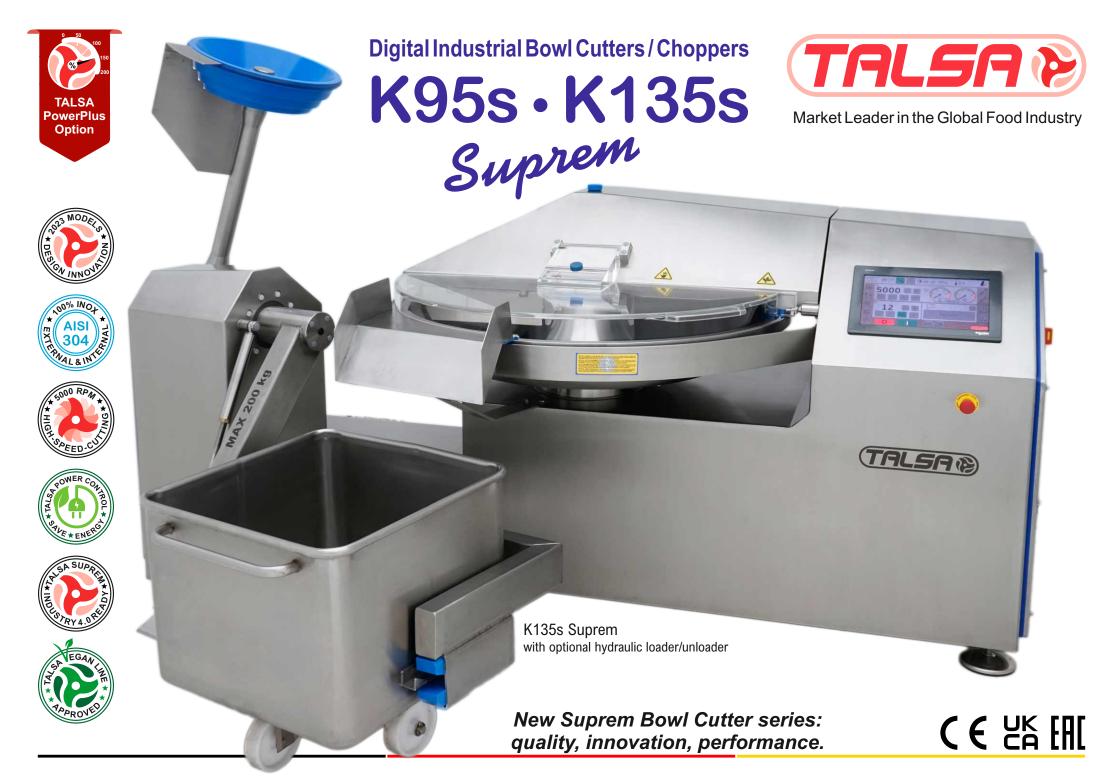

• Very solid, 220 kg (K135s) cast stainless steel bowl, with outer rim to prevent liquids or dough from spilling.

### **Standard equipment**

**Removable 6-knife head** and compensating rings for use with 3.

Control panel with large 15" Schneider Electric digital touch screen, all information displayed simultaneously and in large size.

Motorized stainless-steel knife lid for effortless lifting and lowering.

**Interactive recipes**, can be stored and executed directly on the machine's screen.

**Transparent noise protection cover** with automatic decrease of knife speed.

# **Optional equipment**

K95spp: 41HP/30kW K135spp: 75HP/55kW

PowerPlus: stronger knife motor for heavy applications.

Manual unloader arm with **motorized extracting disc, variable speed** 50-150 rpm.

**Hydraulic bin loader** and hydraulic unloader arm with **motorized extracting disc, variable speed** 50-150 rpm.