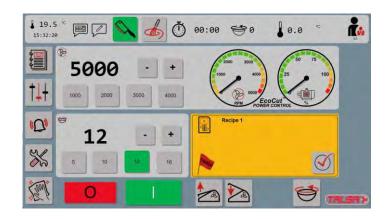

Recipe function allows standardization of recurring processes. Standard in TalsaControl 4.0

Motorized stainless-steel knife lid for effortless lifting and lowering.

**Interactive recipes**, can be stored and executed directly on the machine's screen.

**Transparent noise protection cover** with automatic decrease of knife speed.