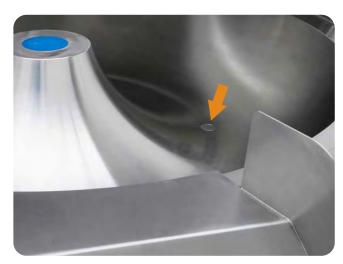

# **Easy cleaning**

Removable lid/bowl friction band.

Removable bowl rim scraper.

Bowl with drain plug for liquids.