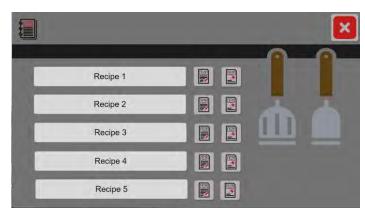

Recipe function allows standardization of recurring processes. Standard in TalsaControl 4.0

Motorized stainless-steel knife lid for effortless lifting and lowering.

**Interactive recipes**, can be stored and executed directly on the machine's screen.

**Transparent noise protection cover** with automatic decrease of knife speed.