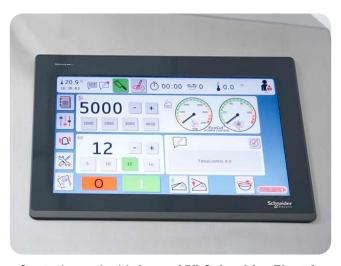

### **Standard equipment**

**Removable 6-knife head** and compensating rings for use with 3.

Control panel with large 15" Schneider Electric digital touch screen, all information displayed simultaneously and in large size.

### Software and external connections

- Control panel with large 15" Schneider Electric digital touch screen, all information displayed simultaneously and in large size.
- Extensive information on controls, alarms, errors, diagnostics.
- NEW. 15". Digital Touch Display Very advanced and practical software with numerous automatic stop options. Intuitive, easy to use.
- Interactive recipes, can be stored and executed directly on the machine's screen.
- New Talsa EcoCut Power Control to determine the machine power required to achieve the desired cutting results at any time of the process.
- Industry 4.0 digital solutions for maintenance, process integration and custom solutions.
- Remote Service and Support access over secure internet connection. (router/ethernet or mobile phone)