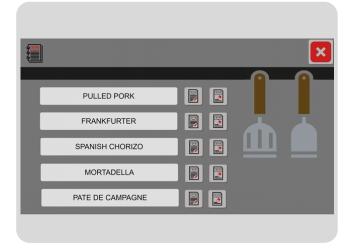

Motorized stainless-steel knife lid for effortless lifting and lowering.

**Interactive recipes**, can be stored and executed directly on the machine's screen.

**Transparent noise protection cover** with automatic decrease of knife speed.

Recipe function allows standardization of recurring processes. Standard in TalsaControl 4.0

### Software and external connections

- Control panel with large 15" Schneider Electric digital touch screen, all information displayed simultaneously and in large size.
- Extensive information on controls, alarms, errors, diagnostics.
- NEW. 15". Digital Touch Display Very advanced and practical software with numerous automatic stop options. Intuitive, easy to use.
- Interactive recipes, can be stored and executed directly on the machine's screen.
- New Talsa EcoCut Power Control to determine the machine power required to achieve the desired cutting results at any time of the process.
- Industry 4.0 digital solutions for maintenance, process integration and custom solutions.
- Remote Service and Support access over secure internet connection. (router/ethernet or mobile phone)