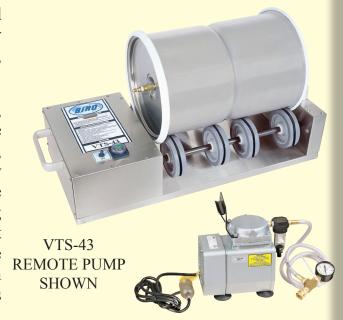

## MODEL SPECIFICATIONS

| Models                   | VTS-41                                                                                                                                                                                                                                                                                                                                                                                                                                                                                                                                                                                                                                                                                                                                                                                    | VTS-42                                                         | VTS-43                                                                                    | VTS-44                                                                                                                                      | VTS-45                                                                       | VTS-46                                                                  |
|--------------------------|-------------------------------------------------------------------------------------------------------------------------------------------------------------------------------------------------------------------------------------------------------------------------------------------------------------------------------------------------------------------------------------------------------------------------------------------------------------------------------------------------------------------------------------------------------------------------------------------------------------------------------------------------------------------------------------------------------------------------------------------------------------------------------------------|----------------------------------------------------------------|-------------------------------------------------------------------------------------------|---------------------------------------------------------------------------------------------------------------------------------------------|------------------------------------------------------------------------------|-------------------------------------------------------------------------|
|                          | REMOTE PUMP<br>1/20HP (.04 kW),                                                                                                                                                                                                                                                                                                                                                                                                                                                                                                                                                                                                                                                                                                                                                           | INTERNAL PUMP<br>1/20HP (.04 kW),                              | REMOTE PUMP<br>1/20HP (.04 kW),                                                           | 1/20HP (.04 kW),                                                                                                                            | REMOTE PUMP<br>1/20HP (.04 kW),                                              | 1/20HP (.04 kW),                                                        |
| Electrical               | 115 Volts, 60 Hz, 1 Ph.<br>6' Cord & 3-Prong plug                                                                                                                                                                                                                                                                                                                                                                                                                                                                                                                                                                                                                                                                                                                                         | 115 Volts, 60 Hz, 1 Ph.<br>5' Cord & 3-Prong plug              | 115 Volts, 60 Hz, 1 Ph.<br>6' Cord & 3-Prong plug                                         | 115 Volts, 60 Hz, 1 Ph.<br>5' Cord & 3-Prong plug                                                                                           | 1/2011r (.04 kW),<br>115 Volts, 60 Hz, 1 Ph.<br>6' Cord & 3-Prong plug       | 1/2011r (.04 k W),<br>115 Volts, 60 Hz, 1 Ph.<br>5' Cord & 3-Prong plug |
| Certifications           | U.L.(115V - 60 Hz Only) & N.S.F. N.S.F.                                                                                                                                                                                                                                                                                                                                                                                                                                                                                                                                                                                                                                                                                                                                                   |                                                                |                                                                                           |                                                                                                                                             |                                                                              |                                                                         |
| Construction             |                                                                                                                                                                                                                                                                                                                                                                                                                                                                                                                                                                                                                                                                                                                                                                                           | Stainle                                                        | ess steel except the thermople                                                            | astic wheels and silicone lid                                                                                                               | gaskets                                                                      |                                                                         |
| Motors                   | Models VTS-41/43/45 @ 115 Volts           MOTOR         HP         KW         VOLTS         AMPS         HERTZ         PH         CODE           DRIVE         1/20         .04         115         .6         60         1         STD                                                                                                                                                                                                                                                                                                                                                                                                                                                                                                                                                   |                                                                |                                                                                           | Models VTS-42/44/46 @ 220 Volts  * for 220 volts a transformer is used to power 115 volt drive motor.  MOTOR HP KW VOLTS AMPS HERTZ PH CODE |                                                                              |                                                                         |
|                          | PUMP 1/8 .09                                                                                                                                                                                                                                                                                                                                                                                                                                                                                                                                                                                                                                                                                                                                                                              | 115 4.2 60                                                     | 1 STD                                                                                     | DRIVE 1/20                                                                                                                                  | .04 115 .6                                                                   | 60 1 EC                                                                 |
|                          | Models MOTOR HP KW                                                                                                                                                                                                                                                                                                                                                                                                                                                                                                                                                                                                                                                                                                                                                                        | VTS-42/44/46 @ 115 Volts VOLTS AMPS HERTZ                      | PH CODE                                                                                   | PUMP 1/8 DRIVE 1/20                                                                                                                         | .09 220 1.9<br>.04 115 .6                                                    | 60 1 EC<br>50 1 EC                                                      |
|                          | DRIVE 1/20 .04<br>PUMP 1/8 .09                                                                                                                                                                                                                                                                                                                                                                                                                                                                                                                                                                                                                                                                                                                                                            | 115 .6 60<br>115 4.2 60                                        | 1 STD<br>1 STD                                                                            | PUMP 1/8 ST                                                                                                                                 | .09   220   1.9  <br>TD = Standard   EC = Extra                              | 50 1 EC                                                                 |
| Drum<br>Information      | 25 lbs. (11 kg) C                                                                                                                                                                                                                                                                                                                                                                                                                                                                                                                                                                                                                                                                                                                                                                         | Drum, Maximum Optimum tumbling AL Approximately                | 15 lbs. (7 kg) Optimu                                                                     | 5 lbs. (7 kg) Optimum tumbling each drum 15 lbs. (7 kg)                                                                                     |                                                                              | Drum, Maximum Optimum tumbling 6" OAL Approximately                     |
| Vacuum<br>Pump           | 1/8 HP (.09 kW) with filter on hose                                                                                                                                                                                                                                                                                                                                                                                                                                                                                                                                                                                                                                                                                                                                                       | 1/8 HP (.09 kW) with external filter on case                   | 1/8 HP (.09 kW) with filter on hose 1/8 HP (.09 kW) with external filter on case          |                                                                                                                                             | 1/8 HP (.09 kW) with 1/8HP (.09 kW) w<br>filter on hose external filter on c |                                                                         |
| Tumble Speed             | Approximate 8 RPM                                                                                                                                                                                                                                                                                                                                                                                                                                                                                                                                                                                                                                                                                                                                                                         |                                                                |                                                                                           |                                                                                                                                             |                                                                              |                                                                         |
| Standard<br>Features     | 6' Cord & 3 Prong<br>plug for 115-60-1                                                                                                                                                                                                                                                                                                                                                                                                                                                                                                                                                                                                                                                                                                                                                    | 5' Cord & 3 Prong<br>plug for 115-60-1<br>5' Cord, No plug for | 6' Cord & 3 Prong<br>plug for 115-60-1                                                    | 5' Cord & 3 Prong<br>plug for 115-60-1<br>5' Cord, No plug for                                                                              | 6' Cord & 3 Prong<br>plug for 115-60-1                                       | 5' Cord & 3 Prong<br>plug for 115-60-1<br>5' Cord, No plug for          |
|                          |                                                                                                                                                                                                                                                                                                                                                                                                                                                                                                                                                                                                                                                                                                                                                                                           | 220-60-1 & 220-50-1                                            | Extra filter element, Op                                                                  | 220-60-1 & 220-50-1<br>erating & Safety Manual                                                                                              | 220-60-1 & 220-50-1                                                          |                                                                         |
| Options (EC)             |                                                                                                                                                                                                                                                                                                                                                                                                                                                                                                                                                                                                                                                                                                                                                                                           | R 0-26 • Tumbler cart • od box                                 | Variable speed 0-8 OR 0-30 • Tumbler cart • Wood box                                      |                                                                                                                                             | Variable speed 0-8 OR 0-30 • Tumbler cart • Wood box                         |                                                                         |
|                          |                                                                                                                                                                                                                                                                                                                                                                                                                                                                                                                                                                                                                                                                                                                                                                                           | 220-60-1 & 220-50-1                                            |                                                                                           | 220-60-1 & 220-50-1                                                                                                                         |                                                                              | 220-60-1 & 220-50-1                                                     |
| Weight Packed<br>Approx. | Base 58 lbs. (26.3 kg)<br>Drum & Pump 37 lbs.<br>(16.8 kg)                                                                                                                                                                                                                                                                                                                                                                                                                                                                                                                                                                                                                                                                                                                                | Base 70 lbs. (31.8 kg)<br>Drum 20 lbs. (9.1 kg)                | Base 63 lbs. (28.6 kg)<br>2-Drums 20 lbs. (9.1 kg)<br>Pump 20 lbs. (9.1 kg)               | Base 78 lbs. (35.4 kg)<br>2-Drums 20 lbs. (9.1 kg)                                                                                          | Base 58 lbs. (26.3 kg)<br>Drum 10 lbs. (4.5 kg)<br>Pump 20 lbs. (9.1 kg)     | Base 71 lbs. (32.2 kg)<br>Drum 10 lbs. (4.5 kg)                         |
| Dimensions<br>Packed     | VTS-41 Base Carton: 39"L (990 mm) x 20" W (508 mm) x 12"H (305 mm)  Drum & Pump Carton: 16"L (406 mm) x 16"W (406 mm) x 18"H (457 mm)  VTS-42 Base Carton: 39"L (990 mm) x 20" W (508 mm) x 12"H (305 mm)  Drum Carton: 16"L (406 mm) x 16"W (406 mm) x 18"H (457 mm)  Drum Carton: 16"L (406 mm) x 16"W (406 mm) x 18"H (457 mm)  VTS-43 Base Carton: 39"L (990 mm) x 20" W (508 mm) x 12"H (305 mm)  (2) Drum Carton: 14"L (356 mm) x 14"W (279 mm) x 12"H (305 mm)  Pump Carton: 13"L (330 mm) x 11"W (279 mm) x 12"H (330 mm)  VTS-46 Base Carton: 39"L (990 mm) x 20" W (508 mm) x 12"H (457 mm)  Pump Carton: 13"L (330 mm) x 11"W (279 mm) x 13"H (330 mm)  Drum Carton: 16"L (406 mm) x 16"W (406 mm) x 18"H (457 mm)  Drum Carton: 16"L (406 mm) x 16"W (406 mm) x 18"H (457 mm) |                                                                |                                                                                           |                                                                                                                                             |                                                                              |                                                                         |
| Mod                      | el                                                                                                                                                                                                                                                                                                                                                                                                                                                                                                                                                                                                                                                                                                                                                                                        |                                                                | Danier a société                                                                          |                                                                                                                                             |                                                                              | Model                                                                   |
| VTS-4                    |                                                                                                                                                                                                                                                                                                                                                                                                                                                                                                                                                                                                                                                                                                                                                                                           |                                                                | Drums with removable baffles                                                              |                                                                                                                                             | (A,B) 18 (4                                                                  |                                                                         |
|                          |                                                                                                                                                                                                                                                                                                                                                                                                                                                                                                                                                                                                                                                                                                                                                                                           | B=1                                                            | VTS-41<br>VTS-42<br>OVERALL<br>WIDTH                                                      |                                                                                                                                             |                                                                              | A=VTS-45<br>B=VTS-46<br>OAW=OVERAL<br>WIDTH                             |
|                          |                                                                                                                                                                                                                                                                                                                                                                                                                                                                                                                                                                                                                                                                                                                                                                                           | (A,B)<br>30"<br>(711mm)                                        | (A,B) 18-1/2' (470mm                                                                      |                                                                                                                                             | (A,B)<br>(23*<br>(584mm)<br>(B) OAW (EXT<br>26-1/4<br>(667mm                 | ERNAL FILTER)                                                           |
| (A,B) 15-3/8"<br>(391mm) | (B) OAW 33 (8                                                                                                                                                                                                                                                                                                                                                                                                                                                                                                                                                                                                                                                                                                                                                                             | (EXTERNAL FILTER) 1-1/4* 45mm)                                 |                                                                                           | (A,B) 15-3/8"<br>(391mm)<br>A=VTS-43                                                                                                        |                                                                              |                                                                         |
|                          |                                                                                                                                                                                                                                                                                                                                                                                                                                                                                                                                                                                                                                                                                                                                                                                           |                                                                |                                                                                           | WIDTH                                                                                                                                       | 1114 WES                                                                     | RING COMPAN<br>T MAIN STREE                                             |
|                          |                                                                                                                                                                                                                                                                                                                                                                                                                                                                                                                                                                                                                                                                                                                                                                                           |                                                                |                                                                                           | MAR                                                                                                                                         | · · · · · · · · · · · · · · · · · · ·                                        | 43440-2099 U.S.                                                         |
|                          | Model                                                                                                                                                                                                                                                                                                                                                                                                                                                                                                                                                                                                                                                                                                                                                                                     |                                                                | (A,B)<br>32-5/8"<br>(829mm)                                                               |                                                                                                                                             |                                                                              | one: (419) 798-44:<br>Fax: (419) 798-910                                |
|                          | VTS-43/44 <                                                                                                                                                                                                                                                                                                                                                                                                                                                                                                                                                                                                                                                                                                                                                                               | P) 15 1/0"                                                     | (B) OAW (EXTERNAL FILTER)<br>35-7/8"<br>(911mm)                                           |                                                                                                                                             |                                                                              | /www.birosaw.co                                                         |
|                          | (A.                                                                                                                                                                                                                                                                                                                                                                                                                                                                                                                                                                                                                                                                                                                                                                                       | (B) 15-3/8" (391mm)                                            | (911mm)                                                                                   |                                                                                                                                             | •                                                                            | sales@birosaw.co                                                        |
| Il specification         | s contained herein ar                                                                                                                                                                                                                                                                                                                                                                                                                                                                                                                                                                                                                                                                                                                                                                     | e subject to change wi                                         | ITEM NO.: LIT VTS-41/42/43/44/45/46-353<br>FORM NO.: Md VTS41/42/43/44/45/46-353-8-19-4-E |                                                                                                                                             |                                                                              |                                                                         |