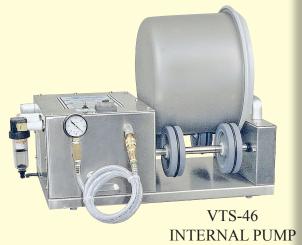

## MODEL SPECIFICATIONS

| Models                   | VTS-41                                                                                                                                                                                                                                                                                                                                                                                                                                                                                                                                                                                                                                                                                                                                                                                    | VTS-42                                                         | VTS-43                                                                                    | VTS-44                                                                                                                                      | VTS-45                                                                       | VTS-46                                                                  |
|--------------------------|-------------------------------------------------------------------------------------------------------------------------------------------------------------------------------------------------------------------------------------------------------------------------------------------------------------------------------------------------------------------------------------------------------------------------------------------------------------------------------------------------------------------------------------------------------------------------------------------------------------------------------------------------------------------------------------------------------------------------------------------------------------------------------------------|----------------------------------------------------------------|-------------------------------------------------------------------------------------------|---------------------------------------------------------------------------------------------------------------------------------------------|------------------------------------------------------------------------------|-------------------------------------------------------------------------|
|                          | REMOTE PUMP<br>1/20HP (.04 kW),                                                                                                                                                                                                                                                                                                                                                                                                                                                                                                                                                                                                                                                                                                                                                           | INTERNAL PUMP<br>1/20HP (.04 kW),                              | REMOTE PUMP<br>1/20HP (.04 kW),                                                           | 1/20HP (.04 kW),                                                                                                                            | REMOTE PUMP<br>1/20HP (.04 kW),                                              | 1/20HP (.04 kW),                                                        |
| Electrical               | 115 Volts, 60 Hz, 1 Ph.<br>6' Cord & 3-Prong plug                                                                                                                                                                                                                                                                                                                                                                                                                                                                                                                                                                                                                                                                                                                                         | 115 Volts, 60 Hz, 1 Ph.<br>5' Cord & 3-Prong plug              | 115 Volts, 60 Hz, 1 Ph.<br>6' Cord & 3-Prong plug                                         | 115 Volts, 60 Hz, 1 Ph.<br>5' Cord & 3-Prong plug                                                                                           | 1/2011r (.04 kW),<br>115 Volts, 60 Hz, 1 Ph.<br>6' Cord & 3-Prong plug       | 1/2011r (.04 k W),<br>115 Volts, 60 Hz, 1 Ph.<br>5' Cord & 3-Prong plug |
| Certifications           | U.L.(115V - 60 Hz Only) & N.S.F. N.S.F.                                                                                                                                                                                                                                                                                                                                                                                                                                                                                                                                                                                                                                                                                                                                                   |                                                                |                                                                                           |                                                                                                                                             |                                                                              |                                                                         |
| Construction             |                                                                                                                                                                                                                                                                                                                                                                                                                                                                                                                                                                                                                                                                                                                                                                                           | Stainle                                                        | ess steel except the thermople                                                            | astic wheels and silicone lid                                                                                                               | gaskets                                                                      |                                                                         |
| Motors                   | Models VTS-41/43/45 @ 115 Volts           MOTOR         HP         KW         VOLTS         AMPS         HERTZ         PH         CODE           DRIVE         1/20         .04         115         .6         60         1         STD                                                                                                                                                                                                                                                                                                                                                                                                                                                                                                                                                   |                                                                |                                                                                           | Models VTS-42/44/46 @ 220 Volts  * for 220 volts a transformer is used to power 115 volt drive motor.  MOTOR HP KW VOLTS AMPS HERTZ PH CODE |                                                                              |                                                                         |
|                          | PUMP 1/8 .09                                                                                                                                                                                                                                                                                                                                                                                                                                                                                                                                                                                                                                                                                                                                                                              | 115 4.2 60                                                     | 1 STD                                                                                     | DRIVE 1/20                                                                                                                                  | .04 115 .6                                                                   | 60 1 EC                                                                 |
|                          | Models MOTOR HP KW                                                                                                                                                                                                                                                                                                                                                                                                                                                                                                                                                                                                                                                                                                                                                                        | VTS-42/44/46 @ 115 Volts VOLTS AMPS HERTZ                      | PH CODE                                                                                   | PUMP 1/8 DRIVE 1/20                                                                                                                         | .09 220 1.9<br>.04 115 .6                                                    | 60 1 EC<br>50 1 EC                                                      |
|                          | DRIVE 1/20 .04<br>PUMP 1/8 .09                                                                                                                                                                                                                                                                                                                                                                                                                                                                                                                                                                                                                                                                                                                                                            | 115 .6 60<br>115 4.2 60                                        | 1 STD<br>1 STD                                                                            | PUMP 1/8 ST                                                                                                                                 | .09   220   1.9  <br>TD = Standard   EC = Extra                              | 50 1 EC                                                                 |
| Drum<br>Information      | 25 lbs. (11 kg) C                                                                                                                                                                                                                                                                                                                                                                                                                                                                                                                                                                                                                                                                                                                                                                         | Drum, Maximum Optimum tumbling AL Approximately                | 15 lbs. (7 kg) Optimu                                                                     | 5 lbs. (7 kg) Optimum tumbling each drum 15 lbs. (7 kg)                                                                                     |                                                                              | Drum, Maximum Optimum tumbling 6" OAL Approximately                     |
| Vacuum<br>Pump           | 1/8 HP (.09 kW) with filter on hose                                                                                                                                                                                                                                                                                                                                                                                                                                                                                                                                                                                                                                                                                                                                                       | 1/8 HP (.09 kW) with external filter on case                   | 1/8 HP (.09 kW) with filter on hose 1/8 HP (.09 kW) with external filter on case          |                                                                                                                                             | 1/8 HP (.09 kW) with 1/8HP (.09 kW) w<br>filter on hose external filter on c |                                                                         |
| Tumble Speed             | Approximate 8 RPM                                                                                                                                                                                                                                                                                                                                                                                                                                                                                                                                                                                                                                                                                                                                                                         |                                                                |                                                                                           |                                                                                                                                             |                                                                              |                                                                         |
| Standard<br>Features     | 6' Cord & 3 Prong<br>plug for 115-60-1                                                                                                                                                                                                                                                                                                                                                                                                                                                                                                                                                                                                                                                                                                                                                    | 5' Cord & 3 Prong<br>plug for 115-60-1<br>5' Cord, No plug for | 6' Cord & 3 Prong<br>plug for 115-60-1                                                    | 5' Cord & 3 Prong<br>plug for 115-60-1<br>5' Cord, No plug for                                                                              | 6' Cord & 3 Prong<br>plug for 115-60-1                                       | 5' Cord & 3 Prong<br>plug for 115-60-1<br>5' Cord, No plug for          |
|                          |                                                                                                                                                                                                                                                                                                                                                                                                                                                                                                                                                                                                                                                                                                                                                                                           | 220-60-1 & 220-50-1                                            | Extra filter element, Op                                                                  | 220-60-1 & 220-50-1<br>erating & Safety Manual                                                                                              | 220-60-1 & 220-50-1                                                          |                                                                         |
| Options (EC)             |                                                                                                                                                                                                                                                                                                                                                                                                                                                                                                                                                                                                                                                                                                                                                                                           | R 0-26 • Tumbler cart • od box                                 | Variable speed 0-8 OR 0-30 • Tumbler cart • Wood box                                      |                                                                                                                                             | Variable speed 0-8 OR 0-30 • Tumbler cart • Wood box                         |                                                                         |
|                          |                                                                                                                                                                                                                                                                                                                                                                                                                                                                                                                                                                                                                                                                                                                                                                                           | 220-60-1 & 220-50-1                                            |                                                                                           | 220-60-1 & 220-50-1                                                                                                                         |                                                                              | 220-60-1 & 220-50-1                                                     |
| Weight Packed<br>Approx. | Base 58 lbs. (26.3 kg)<br>Drum & Pump 37 lbs.<br>(16.8 kg)                                                                                                                                                                                                                                                                                                                                                                                                                                                                                                                                                                                                                                                                                                                                | Base 70 lbs. (31.8 kg)<br>Drum 20 lbs. (9.1 kg)                | Base 63 lbs. (28.6 kg)<br>2-Drums 20 lbs. (9.1 kg)<br>Pump 20 lbs. (9.1 kg)               | Base 78 lbs. (35.4 kg)<br>2-Drums 20 lbs. (9.1 kg)                                                                                          | Base 58 lbs. (26.3 kg)<br>Drum 10 lbs. (4.5 kg)<br>Pump 20 lbs. (9.1 kg)     | Base 71 lbs. (32.2 kg)<br>Drum 10 lbs. (4.5 kg)                         |
| Dimensions<br>Packed     | VTS-41 Base Carton: 39"L (990 mm) x 20" W (508 mm) x 12"H (305 mm)  Drum & Pump Carton: 16"L (406 mm) x 16"W (406 mm) x 18"H (457 mm)  VTS-42 Base Carton: 39"L (990 mm) x 20" W (508 mm) x 12"H (305 mm)  Drum Carton: 16"L (406 mm) x 16"W (406 mm) x 18"H (457 mm)  Drum Carton: 16"L (406 mm) x 16"W (406 mm) x 18"H (457 mm)  VTS-43 Base Carton: 39"L (990 mm) x 20" W (508 mm) x 12"H (305 mm)  (2) Drum Carton: 14"L (356 mm) x 14"W (279 mm) x 12"H (305 mm)  Pump Carton: 13"L (330 mm) x 11"W (279 mm) x 12"H (330 mm)  VTS-46 Base Carton: 39"L (990 mm) x 20" W (508 mm) x 12"H (457 mm)  Pump Carton: 13"L (330 mm) x 11"W (279 mm) x 13"H (330 mm)  Drum Carton: 16"L (406 mm) x 16"W (406 mm) x 18"H (457 mm)  Drum Carton: 16"L (406 mm) x 16"W (406 mm) x 18"H (457 mm) |                                                                |                                                                                           |                                                                                                                                             |                                                                              |                                                                         |
| Mod                      | el                                                                                                                                                                                                                                                                                                                                                                                                                                                                                                                                                                                                                                                                                                                                                                                        |                                                                | Danier a société                                                                          |                                                                                                                                             |                                                                              | Model                                                                   |
| VTS-4                    |                                                                                                                                                                                                                                                                                                                                                                                                                                                                                                                                                                                                                                                                                                                                                                                           |                                                                | Drums with removable baffles                                                              |                                                                                                                                             | (A,B) 18 (4                                                                  |                                                                         |
|                          |                                                                                                                                                                                                                                                                                                                                                                                                                                                                                                                                                                                                                                                                                                                                                                                           | B=1                                                            | VTS-41<br>VTS-42<br>OVERALL<br>WIDTH                                                      |                                                                                                                                             |                                                                              | A=VTS-45<br>B=VTS-46<br>OAW=OVERAL<br>WIDTH                             |
|                          |                                                                                                                                                                                                                                                                                                                                                                                                                                                                                                                                                                                                                                                                                                                                                                                           | (A,B)<br>30"<br>(711mm)                                        | (A,B) 18-1/2' (470mm                                                                      |                                                                                                                                             | (A,B)<br>(23*<br>(584mm)<br>(B) OAW (EXT<br>26-1/4<br>(667mm                 | ERNAL FILTER)                                                           |
| (A,B) 15-3/8"<br>(391mm) | (B) OAW 33 (8                                                                                                                                                                                                                                                                                                                                                                                                                                                                                                                                                                                                                                                                                                                                                                             | (EXTERNAL FILTER) 1-1/4* 45mm)                                 |                                                                                           | (A,B) 15-3/8"<br>(391mm)<br>A=VTS-43                                                                                                        |                                                                              |                                                                         |
|                          |                                                                                                                                                                                                                                                                                                                                                                                                                                                                                                                                                                                                                                                                                                                                                                                           |                                                                |                                                                                           | WIDTH                                                                                                                                       | 1114 WES                                                                     | RING COMPAN<br>T MAIN STREE                                             |
|                          |                                                                                                                                                                                                                                                                                                                                                                                                                                                                                                                                                                                                                                                                                                                                                                                           |                                                                |                                                                                           | MAR                                                                                                                                         | · · · · · · · · · · · · · · · · · · ·                                        | 43440-2099 U.S.                                                         |
|                          | Model                                                                                                                                                                                                                                                                                                                                                                                                                                                                                                                                                                                                                                                                                                                                                                                     |                                                                | (A,B)<br>32-5/8"<br>(829mm)                                                               |                                                                                                                                             |                                                                              | one: (419) 798-44:<br>Fax: (419) 798-910                                |
|                          | VTS-43/44 <                                                                                                                                                                                                                                                                                                                                                                                                                                                                                                                                                                                                                                                                                                                                                                               | P) 15 1/0"                                                     | (B) OAW (EXTERNAL FILTER)<br>35-7/8"<br>(911mm)                                           |                                                                                                                                             |                                                                              | /www.birosaw.co                                                         |
|                          | (A.                                                                                                                                                                                                                                                                                                                                                                                                                                                                                                                                                                                                                                                                                                                                                                                       | (B) 15-3/8" (391mm)                                            | (911mm)                                                                                   |                                                                                                                                             | •                                                                            | sales@birosaw.co                                                        |
| Il specification         | s contained herein ar                                                                                                                                                                                                                                                                                                                                                                                                                                                                                                                                                                                                                                                                                                                                                                     | e subject to change wi                                         | ITEM NO.: LIT VTS-41/42/43/44/45/46-353<br>FORM NO.: Md VTS41/42/43/44/45/46-353-8-19-4-E |                                                                                                                                             |                                                                              |                                                                         |