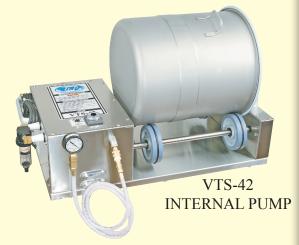

## MODEL SPECIFICATIONS

| Models                   | VTS-41                                                                                                                                                                                                                                                                                                                                                                                                                                                                                                                                                                                                                                                                                                                                                                                    | VTS-42                                                         | VTS-43                                                                                    | VTS-44                                                                                                                                      | VTS-45                                                                       | VTS-46                                                                  |
|--------------------------|-------------------------------------------------------------------------------------------------------------------------------------------------------------------------------------------------------------------------------------------------------------------------------------------------------------------------------------------------------------------------------------------------------------------------------------------------------------------------------------------------------------------------------------------------------------------------------------------------------------------------------------------------------------------------------------------------------------------------------------------------------------------------------------------|----------------------------------------------------------------|-------------------------------------------------------------------------------------------|---------------------------------------------------------------------------------------------------------------------------------------------|------------------------------------------------------------------------------|-------------------------------------------------------------------------|
|                          | REMOTE PUMP<br>1/20HP (.04 kW),                                                                                                                                                                                                                                                                                                                                                                                                                                                                                                                                                                                                                                                                                                                                                           | INTERNAL PUMP<br>1/20HP (.04 kW),                              | REMOTE PUMP<br>1/20HP (.04 kW),                                                           | 1/20HP (.04 kW),                                                                                                                            | REMOTE PUMP<br>1/20HP (.04 kW),                                              | 1/20HP (.04 kW),                                                        |
| Electrical               | 115 Volts, 60 Hz, 1 Ph.<br>6' Cord & 3-Prong plug                                                                                                                                                                                                                                                                                                                                                                                                                                                                                                                                                                                                                                                                                                                                         | 115 Volts, 60 Hz, 1 Ph.<br>5' Cord & 3-Prong plug              | 115 Volts, 60 Hz, 1 Ph.<br>6' Cord & 3-Prong plug                                         | 115 Volts, 60 Hz, 1 Ph.<br>5' Cord & 3-Prong plug                                                                                           | 1/2011r (.04 kW),<br>115 Volts, 60 Hz, 1 Ph.<br>6' Cord & 3-Prong plug       | 1/2011r (.04 k W),<br>115 Volts, 60 Hz, 1 Ph.<br>5' Cord & 3-Prong plug |
| Certifications           | U.L.(115V - 60 Hz Only) & N.S.F. N.S.F.                                                                                                                                                                                                                                                                                                                                                                                                                                                                                                                                                                                                                                                                                                                                                   |                                                                |                                                                                           |                                                                                                                                             |                                                                              |                                                                         |
| Construction             |                                                                                                                                                                                                                                                                                                                                                                                                                                                                                                                                                                                                                                                                                                                                                                                           | Stainle                                                        | ess steel except the thermople                                                            | astic wheels and silicone lid                                                                                                               | gaskets                                                                      |                                                                         |
| Motors                   | Models VTS-41/43/45 @ 115 Volts           MOTOR         HP         KW         VOLTS         AMPS         HERTZ         PH         CODE           DRIVE         1/20         .04         115         .6         60         1         STD                                                                                                                                                                                                                                                                                                                                                                                                                                                                                                                                                   |                                                                |                                                                                           | Models VTS-42/44/46 @ 220 Volts  * for 220 volts a transformer is used to power 115 volt drive motor.  MOTOR HP KW VOLTS AMPS HERTZ PH CODE |                                                                              |                                                                         |
|                          | PUMP 1/8 .09                                                                                                                                                                                                                                                                                                                                                                                                                                                                                                                                                                                                                                                                                                                                                                              | 115 4.2 60                                                     | 1 STD                                                                                     | DRIVE 1/20                                                                                                                                  | .04 115 .6                                                                   | 60 1 EC                                                                 |
|                          | Models MOTOR HP KW                                                                                                                                                                                                                                                                                                                                                                                                                                                                                                                                                                                                                                                                                                                                                                        | VTS-42/44/46 @ 115 Volts VOLTS AMPS HERTZ                      | PH CODE                                                                                   | PUMP 1/8 DRIVE 1/20                                                                                                                         | .09 220 1.9<br>.04 115 .6                                                    | 60 1 EC<br>50 1 EC                                                      |
|                          | DRIVE 1/20 .04<br>PUMP 1/8 .09                                                                                                                                                                                                                                                                                                                                                                                                                                                                                                                                                                                                                                                                                                                                                            | 115 .6 60<br>115 4.2 60                                        | 1 STD<br>1 STD                                                                            | PUMP 1/8 ST                                                                                                                                 | .09   220   1.9  <br>TD = Standard   EC = Extra                              | 50 1 EC                                                                 |
| Drum<br>Information      | 25 lbs. (11 kg) C                                                                                                                                                                                                                                                                                                                                                                                                                                                                                                                                                                                                                                                                                                                                                                         | Drum, Maximum Optimum tumbling AL Approximately                | 15 lbs. (7 kg) Optimu                                                                     | 5 lbs. (7 kg) Optimum tumbling each drum 15 lbs. (7 kg)                                                                                     |                                                                              | Drum, Maximum Optimum tumbling 6" OAL Approximately                     |
| Vacuum<br>Pump           | 1/8 HP (.09 kW) with filter on hose                                                                                                                                                                                                                                                                                                                                                                                                                                                                                                                                                                                                                                                                                                                                                       | 1/8 HP (.09 kW) with external filter on case                   | 1/8 HP (.09 kW) with filter on hose 1/8 HP (.09 kW) with external filter on case          |                                                                                                                                             | 1/8 HP (.09 kW) with 1/8HP (.09 kW) w<br>filter on hose external filter on c |                                                                         |
| Tumble Speed             | Approximate 8 RPM                                                                                                                                                                                                                                                                                                                                                                                                                                                                                                                                                                                                                                                                                                                                                                         |                                                                |                                                                                           |                                                                                                                                             |                                                                              |                                                                         |
| Standard<br>Features     | 6' Cord & 3 Prong<br>plug for 115-60-1                                                                                                                                                                                                                                                                                                                                                                                                                                                                                                                                                                                                                                                                                                                                                    | 5' Cord & 3 Prong<br>plug for 115-60-1<br>5' Cord, No plug for | 6' Cord & 3 Prong<br>plug for 115-60-1                                                    | 5' Cord & 3 Prong<br>plug for 115-60-1<br>5' Cord, No plug for                                                                              | 6' Cord & 3 Prong<br>plug for 115-60-1                                       | 5' Cord & 3 Prong<br>plug for 115-60-1<br>5' Cord, No plug for          |
|                          |                                                                                                                                                                                                                                                                                                                                                                                                                                                                                                                                                                                                                                                                                                                                                                                           | 220-60-1 & 220-50-1                                            | Extra filter element, Op                                                                  | 220-60-1 & 220-50-1<br>erating & Safety Manual                                                                                              | 220-60-1 & 220-50-1                                                          |                                                                         |
| Options (EC)             |                                                                                                                                                                                                                                                                                                                                                                                                                                                                                                                                                                                                                                                                                                                                                                                           | R 0-26 • Tumbler cart • od box                                 | Variable speed 0-8 OR 0-30 • Tumbler cart • Wood box                                      |                                                                                                                                             | Variable speed 0-8 OR 0-30 • Tumbler cart • Wood box                         |                                                                         |
|                          |                                                                                                                                                                                                                                                                                                                                                                                                                                                                                                                                                                                                                                                                                                                                                                                           | 220-60-1 & 220-50-1                                            |                                                                                           | 220-60-1 & 220-50-1                                                                                                                         |                                                                              | 220-60-1 & 220-50-1                                                     |
| Weight Packed<br>Approx. | Base 58 lbs. (26.3 kg)<br>Drum & Pump 37 lbs.<br>(16.8 kg)                                                                                                                                                                                                                                                                                                                                                                                                                                                                                                                                                                                                                                                                                                                                | Base 70 lbs. (31.8 kg)<br>Drum 20 lbs. (9.1 kg)                | Base 63 lbs. (28.6 kg)<br>2-Drums 20 lbs. (9.1 kg)<br>Pump 20 lbs. (9.1 kg)               | Base 78 lbs. (35.4 kg)<br>2-Drums 20 lbs. (9.1 kg)                                                                                          | Base 58 lbs. (26.3 kg)<br>Drum 10 lbs. (4.5 kg)<br>Pump 20 lbs. (9.1 kg)     | Base 71 lbs. (32.2 kg)<br>Drum 10 lbs. (4.5 kg)                         |
| Dimensions<br>Packed     | VTS-41 Base Carton: 39"L (990 mm) x 20" W (508 mm) x 12"H (305 mm)  Drum & Pump Carton: 16"L (406 mm) x 16"W (406 mm) x 18"H (457 mm)  VTS-42 Base Carton: 39"L (990 mm) x 20" W (508 mm) x 12"H (305 mm)  Drum Carton: 16"L (406 mm) x 16"W (406 mm) x 18"H (457 mm)  Drum Carton: 16"L (406 mm) x 16"W (406 mm) x 18"H (457 mm)  VTS-43 Base Carton: 39"L (990 mm) x 20" W (508 mm) x 12"H (305 mm)  (2) Drum Carton: 14"L (356 mm) x 14"W (279 mm) x 12"H (305 mm)  Pump Carton: 13"L (330 mm) x 11"W (279 mm) x 12"H (330 mm)  VTS-46 Base Carton: 39"L (990 mm) x 20" W (508 mm) x 12"H (457 mm)  Pump Carton: 13"L (330 mm) x 11"W (279 mm) x 13"H (330 mm)  Drum Carton: 16"L (406 mm) x 16"W (406 mm) x 18"H (457 mm)  Drum Carton: 16"L (406 mm) x 16"W (406 mm) x 18"H (457 mm) |                                                                |                                                                                           |                                                                                                                                             |                                                                              |                                                                         |
| Mod                      | el                                                                                                                                                                                                                                                                                                                                                                                                                                                                                                                                                                                                                                                                                                                                                                                        |                                                                | Danier a société                                                                          |                                                                                                                                             |                                                                              | Model                                                                   |
| VTS-4                    |                                                                                                                                                                                                                                                                                                                                                                                                                                                                                                                                                                                                                                                                                                                                                                                           |                                                                | Drums with removable baffles                                                              |                                                                                                                                             | (A,B) 18 (4                                                                  |                                                                         |
|                          |                                                                                                                                                                                                                                                                                                                                                                                                                                                                                                                                                                                                                                                                                                                                                                                           | B=1                                                            | VTS-41<br>VTS-42<br>OVERALL<br>WIDTH                                                      |                                                                                                                                             |                                                                              | A=VTS-45<br>B=VTS-46<br>OAW=OVERAL<br>WIDTH                             |
|                          |                                                                                                                                                                                                                                                                                                                                                                                                                                                                                                                                                                                                                                                                                                                                                                                           | (A,B)<br>30"<br>(711mm)                                        | (A,B) 18-1/2' (470mm                                                                      |                                                                                                                                             | (A,B)<br>(23*<br>(584mm)<br>(B) OAW (EXT<br>26-1/4<br>(667mm                 | ERNAL FILTER)                                                           |
| (A,B) 15-3/8"<br>(391mm) | (B) OAW 33 (8                                                                                                                                                                                                                                                                                                                                                                                                                                                                                                                                                                                                                                                                                                                                                                             | (EXTERNAL FILTER) 1-1/4* 45mm)                                 |                                                                                           | (A,B) 15-3/8"<br>(391mm)<br>A=VTS-43                                                                                                        |                                                                              |                                                                         |
|                          |                                                                                                                                                                                                                                                                                                                                                                                                                                                                                                                                                                                                                                                                                                                                                                                           |                                                                |                                                                                           | WIDTH                                                                                                                                       | 1114 WES                                                                     | RING COMPAN<br>T MAIN STREE                                             |
|                          |                                                                                                                                                                                                                                                                                                                                                                                                                                                                                                                                                                                                                                                                                                                                                                                           |                                                                |                                                                                           | MAR                                                                                                                                         | · · · · · · · · · · · · · · · · · · ·                                        | 43440-2099 U.S.                                                         |
|                          | Model                                                                                                                                                                                                                                                                                                                                                                                                                                                                                                                                                                                                                                                                                                                                                                                     |                                                                | (A,B)<br>32-5/8"<br>(829mm)                                                               |                                                                                                                                             |                                                                              | one: (419) 798-44:<br>Fax: (419) 798-910                                |
|                          | VTS-43/44 <                                                                                                                                                                                                                                                                                                                                                                                                                                                                                                                                                                                                                                                                                                                                                                               | P) 15 1/0"                                                     | (B) OAW (EXTERNAL FILTER)<br>35-7/8"<br>(911mm)                                           |                                                                                                                                             |                                                                              | /www.birosaw.co                                                         |
|                          | (A.                                                                                                                                                                                                                                                                                                                                                                                                                                                                                                                                                                                                                                                                                                                                                                                       | (B) 15-3/8" (391mm)                                            | (911mm)                                                                                   |                                                                                                                                             | •                                                                            | sales@birosaw.co                                                        |
| Il specification         | s contained herein ar                                                                                                                                                                                                                                                                                                                                                                                                                                                                                                                                                                                                                                                                                                                                                                     | e subject to change wi                                         | ITEM NO.: LIT VTS-41/42/43/44/45/46-353<br>FORM NO.: Md VTS41/42/43/44/45/46-353-8-19-4-E |                                                                                                                                             |                                                                              |                                                                         |