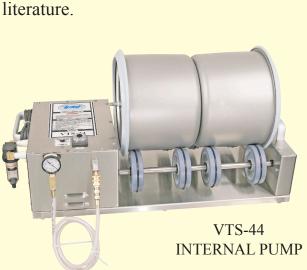

## MODEL SPECIFICATIONS

| Models                   | VTS-41                                                                                                                                                                                                                                                                                                                                                                                                                                                                                                                                                                                                                                                                                                                                                                                    | VTS-42                                                         | VTS-43                                                                                    | VTS-44                                                                                                                                      | VTS-45                                                                       | VTS-46                                                                  |
|--------------------------|-------------------------------------------------------------------------------------------------------------------------------------------------------------------------------------------------------------------------------------------------------------------------------------------------------------------------------------------------------------------------------------------------------------------------------------------------------------------------------------------------------------------------------------------------------------------------------------------------------------------------------------------------------------------------------------------------------------------------------------------------------------------------------------------|----------------------------------------------------------------|-------------------------------------------------------------------------------------------|---------------------------------------------------------------------------------------------------------------------------------------------|------------------------------------------------------------------------------|-------------------------------------------------------------------------|
|                          | REMOTE PUMP<br>1/20HP (.04 kW),                                                                                                                                                                                                                                                                                                                                                                                                                                                                                                                                                                                                                                                                                                                                                           | INTERNAL PUMP<br>1/20HP (.04 kW),                              | REMOTE PUMP<br>1/20HP (.04 kW),                                                           | 1/20HP (.04 kW),                                                                                                                            | REMOTE PUMP<br>1/20HP (.04 kW),                                              | 1/20HP (.04 kW),                                                        |
| Electrical               | 115 Volts, 60 Hz, 1 Ph.<br>6' Cord & 3-Prong plug                                                                                                                                                                                                                                                                                                                                                                                                                                                                                                                                                                                                                                                                                                                                         | 115 Volts, 60 Hz, 1 Ph.<br>5' Cord & 3-Prong plug              | 115 Volts, 60 Hz, 1 Ph.<br>6' Cord & 3-Prong plug                                         | 115 Volts, 60 Hz, 1 Ph.<br>5' Cord & 3-Prong plug                                                                                           | 1/2011r (.04 kW),<br>115 Volts, 60 Hz, 1 Ph.<br>6' Cord & 3-Prong plug       | 1/2011r (.04 k W),<br>115 Volts, 60 Hz, 1 Ph.<br>5' Cord & 3-Prong plug |
| Certifications           | U.L.(115V - 60 Hz Only) & N.S.F. N.S.F.                                                                                                                                                                                                                                                                                                                                                                                                                                                                                                                                                                                                                                                                                                                                                   |                                                                |                                                                                           |                                                                                                                                             |                                                                              |                                                                         |
| Construction             |                                                                                                                                                                                                                                                                                                                                                                                                                                                                                                                                                                                                                                                                                                                                                                                           | Stainle                                                        | ess steel except the thermople                                                            | astic wheels and silicone lid                                                                                                               | gaskets                                                                      |                                                                         |
| Motors                   | Models VTS-41/43/45 @ 115 Volts           MOTOR         HP         KW         VOLTS         AMPS         HERTZ         PH         CODE           DRIVE         1/20         .04         115         .6         60         1         STD                                                                                                                                                                                                                                                                                                                                                                                                                                                                                                                                                   |                                                                |                                                                                           | Models VTS-42/44/46 @ 220 Volts  * for 220 volts a transformer is used to power 115 volt drive motor.  MOTOR HP KW VOLTS AMPS HERTZ PH CODE |                                                                              |                                                                         |
|                          | PUMP 1/8 .09                                                                                                                                                                                                                                                                                                                                                                                                                                                                                                                                                                                                                                                                                                                                                                              | 115 4.2 60                                                     | 1 STD                                                                                     | DRIVE 1/20                                                                                                                                  | .04 115 .6                                                                   | 60 1 EC                                                                 |
|                          | Models MOTOR HP KW                                                                                                                                                                                                                                                                                                                                                                                                                                                                                                                                                                                                                                                                                                                                                                        | VTS-42/44/46 @ 115 Volts VOLTS AMPS HERTZ                      | PH CODE                                                                                   | PUMP 1/8 DRIVE 1/20                                                                                                                         | .09 220 1.9<br>.04 115 .6                                                    | 60 1 EC<br>50 1 EC                                                      |
|                          | DRIVE 1/20 .04<br>PUMP 1/8 .09                                                                                                                                                                                                                                                                                                                                                                                                                                                                                                                                                                                                                                                                                                                                                            | 115 .6 60<br>115 4.2 60                                        | 1 STD<br>1 STD                                                                            | PUMP 1/8 ST                                                                                                                                 | .09   220   1.9  <br>TD = Standard   EC = Extra                              | 50 1 EC                                                                 |
| Drum<br>Information      | 25 lbs. (11 kg) C                                                                                                                                                                                                                                                                                                                                                                                                                                                                                                                                                                                                                                                                                                                                                                         | Drum, Maximum Optimum tumbling AL Approximately                | 15 lbs. (7 kg) Optimu                                                                     | 5 lbs. (7 kg) Optimum tumbling each drum 15 lbs. (7 kg)                                                                                     |                                                                              | Drum, Maximum Optimum tumbling 6" OAL Approximately                     |
| Vacuum<br>Pump           | 1/8 HP (.09 kW) with filter on hose                                                                                                                                                                                                                                                                                                                                                                                                                                                                                                                                                                                                                                                                                                                                                       | 1/8 HP (.09 kW) with external filter on case                   | 1/8 HP (.09 kW) with filter on hose 1/8 HP (.09 kW) with external filter on case          |                                                                                                                                             | 1/8 HP (.09 kW) with 1/8HP (.09 kW) w<br>filter on hose external filter on c |                                                                         |
| Tumble Speed             | Approximate 8 RPM                                                                                                                                                                                                                                                                                                                                                                                                                                                                                                                                                                                                                                                                                                                                                                         |                                                                |                                                                                           |                                                                                                                                             |                                                                              |                                                                         |
| Standard<br>Features     | 6' Cord & 3 Prong<br>plug for 115-60-1                                                                                                                                                                                                                                                                                                                                                                                                                                                                                                                                                                                                                                                                                                                                                    | 5' Cord & 3 Prong<br>plug for 115-60-1<br>5' Cord, No plug for | 6' Cord & 3 Prong<br>plug for 115-60-1                                                    | 5' Cord & 3 Prong<br>plug for 115-60-1<br>5' Cord, No plug for                                                                              | 6' Cord & 3 Prong<br>plug for 115-60-1                                       | 5' Cord & 3 Prong<br>plug for 115-60-1<br>5' Cord, No plug for          |
|                          |                                                                                                                                                                                                                                                                                                                                                                                                                                                                                                                                                                                                                                                                                                                                                                                           | 220-60-1 & 220-50-1                                            | Extra filter element, Op                                                                  | 220-60-1 & 220-50-1<br>erating & Safety Manual                                                                                              | 220-60-1 & 220-50-1                                                          |                                                                         |
| Options (EC)             |                                                                                                                                                                                                                                                                                                                                                                                                                                                                                                                                                                                                                                                                                                                                                                                           | R 0-26 • Tumbler cart • od box                                 | Variable speed 0-8 OR 0-30 • Tumbler cart • Wood box                                      |                                                                                                                                             | Variable speed 0-8 OR 0-30 • Tumbler cart • Wood box                         |                                                                         |
|                          |                                                                                                                                                                                                                                                                                                                                                                                                                                                                                                                                                                                                                                                                                                                                                                                           | 220-60-1 & 220-50-1                                            |                                                                                           | 220-60-1 & 220-50-1                                                                                                                         |                                                                              | 220-60-1 & 220-50-1                                                     |
| Weight Packed<br>Approx. | Base 58 lbs. (26.3 kg)<br>Drum & Pump 37 lbs.<br>(16.8 kg)                                                                                                                                                                                                                                                                                                                                                                                                                                                                                                                                                                                                                                                                                                                                | Base 70 lbs. (31.8 kg)<br>Drum 20 lbs. (9.1 kg)                | Base 63 lbs. (28.6 kg)<br>2-Drums 20 lbs. (9.1 kg)<br>Pump 20 lbs. (9.1 kg)               | Base 78 lbs. (35.4 kg)<br>2-Drums 20 lbs. (9.1 kg)                                                                                          | Base 58 lbs. (26.3 kg)<br>Drum 10 lbs. (4.5 kg)<br>Pump 20 lbs. (9.1 kg)     | Base 71 lbs. (32.2 kg)<br>Drum 10 lbs. (4.5 kg)                         |
| Dimensions<br>Packed     | VTS-41 Base Carton: 39"L (990 mm) x 20" W (508 mm) x 12"H (305 mm)  Drum & Pump Carton: 16"L (406 mm) x 16"W (406 mm) x 18"H (457 mm)  VTS-42 Base Carton: 39"L (990 mm) x 20" W (508 mm) x 12"H (305 mm)  Drum Carton: 16"L (406 mm) x 16"W (406 mm) x 18"H (457 mm)  Drum Carton: 16"L (406 mm) x 16"W (406 mm) x 18"H (457 mm)  VTS-43 Base Carton: 39"L (990 mm) x 20" W (508 mm) x 12"H (305 mm)  (2) Drum Carton: 14"L (356 mm) x 14"W (279 mm) x 12"H (305 mm)  Pump Carton: 13"L (330 mm) x 11"W (279 mm) x 12"H (330 mm)  VTS-46 Base Carton: 39"L (990 mm) x 20" W (508 mm) x 12"H (457 mm)  Pump Carton: 13"L (330 mm) x 11"W (279 mm) x 13"H (330 mm)  Drum Carton: 16"L (406 mm) x 16"W (406 mm) x 18"H (457 mm)  Drum Carton: 16"L (406 mm) x 16"W (406 mm) x 18"H (457 mm) |                                                                |                                                                                           |                                                                                                                                             |                                                                              |                                                                         |
| Mod                      | el                                                                                                                                                                                                                                                                                                                                                                                                                                                                                                                                                                                                                                                                                                                                                                                        |                                                                | Danier a société                                                                          |                                                                                                                                             |                                                                              | Model                                                                   |
| VTS-4                    |                                                                                                                                                                                                                                                                                                                                                                                                                                                                                                                                                                                                                                                                                                                                                                                           |                                                                | Drums with removable baffles                                                              |                                                                                                                                             | (A,B) 18 (4                                                                  |                                                                         |
|                          |                                                                                                                                                                                                                                                                                                                                                                                                                                                                                                                                                                                                                                                                                                                                                                                           | B=1                                                            | VTS-41<br>VTS-42<br>OVERALL<br>WIDTH                                                      |                                                                                                                                             |                                                                              | A=VTS-45<br>B=VTS-46<br>OAW=OVERAL<br>WIDTH                             |
|                          |                                                                                                                                                                                                                                                                                                                                                                                                                                                                                                                                                                                                                                                                                                                                                                                           | (A,B)<br>30"<br>(711mm)                                        | (A,B) 18-1/2' (470mm                                                                      |                                                                                                                                             | (A,B)<br>(23*<br>(584mm)<br>(B) OAW (EXT<br>26-1/4<br>(667mm                 | ERNAL FILTER)                                                           |
| (A,B) 15-3/8"<br>(391mm) | (B) OAW 33 (8                                                                                                                                                                                                                                                                                                                                                                                                                                                                                                                                                                                                                                                                                                                                                                             | (EXTERNAL FILTER) 1-1/4* 45mm)                                 |                                                                                           | (A,B) 15-3/8"<br>(391mm)<br>A=VTS-43                                                                                                        |                                                                              |                                                                         |
|                          |                                                                                                                                                                                                                                                                                                                                                                                                                                                                                                                                                                                                                                                                                                                                                                                           |                                                                |                                                                                           | WIDTH                                                                                                                                       | 1114 WES                                                                     | RING COMPAN<br>T MAIN STREE                                             |
|                          |                                                                                                                                                                                                                                                                                                                                                                                                                                                                                                                                                                                                                                                                                                                                                                                           |                                                                |                                                                                           | MAR                                                                                                                                         | · · · · · · · · · · · · · · · · · · ·                                        | 43440-2099 U.S.                                                         |
|                          | Model                                                                                                                                                                                                                                                                                                                                                                                                                                                                                                                                                                                                                                                                                                                                                                                     |                                                                | (A,B)<br>32-5/8"<br>(829mm)                                                               |                                                                                                                                             |                                                                              | one: (419) 798-44:<br>Fax: (419) 798-910                                |
|                          | VTS-43/44 <                                                                                                                                                                                                                                                                                                                                                                                                                                                                                                                                                                                                                                                                                                                                                                               | P) 15 1/0"                                                     | (B) OAW (EXTERNAL FILTER)<br>35-7/8"<br>(911mm)                                           |                                                                                                                                             |                                                                              | /www.birosaw.co                                                         |
|                          | (A.                                                                                                                                                                                                                                                                                                                                                                                                                                                                                                                                                                                                                                                                                                                                                                                       | (B) 15-3/8" (391mm)                                            | (911mm)                                                                                   |                                                                                                                                             | •                                                                            | sales@birosaw.co                                                        |
| Il specification         | s contained herein ar                                                                                                                                                                                                                                                                                                                                                                                                                                                                                                                                                                                                                                                                                                                                                                     | e subject to change wi                                         | ITEM NO.: LIT VTS-41/42/43/44/45/46-353<br>FORM NO.: Md VTS41/42/43/44/45/46-353-8-19-4-E |                                                                                                                                             |                                                                              |                                                                         |