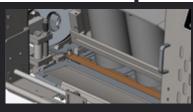

#### ACCUBAND BLADE SYSTEM

- Redesigned to reduce flexing and pressure, increasing blade life
- Larger pulleys

GROTE

• Eliminated blade twist and contact with blade guide