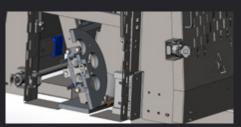

#### ACCUBAND BLADE SYSTEM

- Redesigned to reduce flexing and pressure, increasing blade life
- Larger pulleys

GROTE

• Eliminated blade twist and contact with blade guide

#### **BLADE GUIDE MOUNTING**

- Redesigned for easier and repeatable setup
- Reduced downtime for changeouts