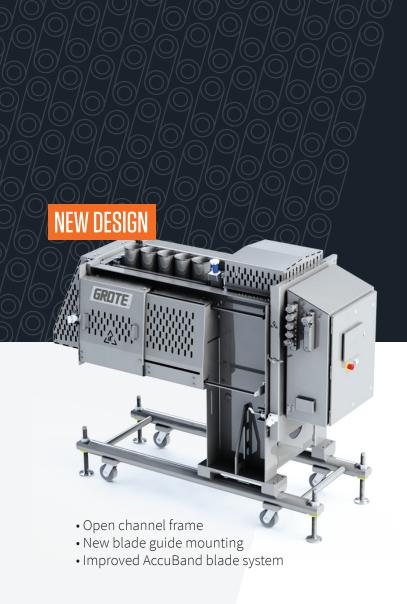

## PRECISELY SLICE & APPLY A VARIETY OF FOOD PRODUCTS ONTO YOUR PROCESSING LINE

The Slicer/Applicator slices and applies a wide range of products directly onto your processing lines in multiple lanes with precise targeting. Customize to your operation with head and lane configurations, slicing zone size, left- or right-hand orientation, and cantilevered design. Continuous product loading with gravity feed reduces downtime and maintains slice quality. Its new sanitary design features an open channel frame and easy access for fast and thorough cleaning.

- Slice and apply or bulk slice up to 150 strokes per minute, per lane; stack and shingle up to 120 strokes per minute, per lane
- Customize height, frame orientation, head, and lane configurations
- Easy-to-use touch screen controls with optional upgrade to track maintenance and access manual
- Continuous product loading reduces downtime
- Sanitary design with new open channel frame, easy access chamber, and compact guarding
- Updated AccuBand® blade system features improved setup for optimal blade life

#### FEATURES/PARTS

- Multiple head and lane configurations available
- Custom product holders per application
- Target and Bulk Slice modes
- · Continuous gravity feed
- Open channel frame
- IP69K stainless steel motors