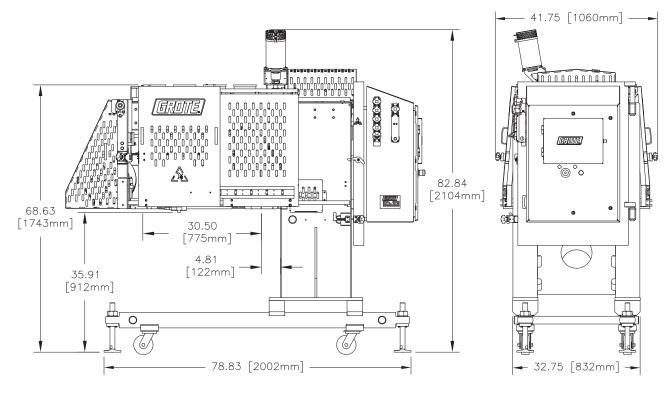

# SLICER/APPLICATOR

ALL DIMENSIONS ARE APPROXIMATE PRIMARY DIMENSIONS IN INCHES

This drawing contains confidential information is the exclusive property of the J.E. Grote Co. Neither this document, nor its contents, are to be used, reproduced or disclosed in whole or in part without the express written permission of the J.E. Grote Co. Copyright 2023, J.E. Grote Company, Inc.

#### **SPECIFICATIONS**

Product Size: up to 6" (152.4 mm) diameter

Slice Thickness: up to .5" (12.7 mm) standard, up to 1.5" (38.1 mm) optional

Slicing Zone Widths: 22" (558.8 mm), 30" (762 mm), or 40" (1016 mm)