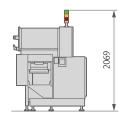

## TECHNICAL DATA

| Machine Speed        | Up to 110 cpm, single jaw. Up to 220 cpm, twin jaws 170mm (6.7")  Production output dependent upon product, film and machine specifications                                                                                                                                                                                        |
|----------------------|------------------------------------------------------------------------------------------------------------------------------------------------------------------------------------------------------------------------------------------------------------------------------------------------------------------------------------|
| Film Cut-Off         | Up to 840mm (33.0") Cut-off defined as: product length+height+40mm (1.6"), depending on product characteristics                                                                                                                                                                                                                    |
| Wrapping Materials   | Suitable heat-sealable films, such as plain, or co-extruded polypropylene (PP), laminate films (e.g. OPP+PE), high thickness materials and cold sealable films of suitable quality. In addition, it can properly handle new generation sustainable materials such as mono-layer, paper-based, compostable and biodegradable films. |
| Film Reel Max Weight | 35 kg - 77 lbs                                                                                                                                                                                                                                                                                                                     |
| Electronic Platform  | Industrial PLC                                                                                                                                                                                                                                                                                                                     |
| Power Requirement    | From 220 to 480V, 50/60 Hz, 3-phase, 6kVA                                                                                                                                                                                                                                                                                          |
| Compressed Air       | 6 bar, 100 NI/h with air gusseting                                                                                                                                                                                                                                                                                                 |
| Machine finishing    | Stainless Steel                                                                                                                                                                                                                                                                                                                    |
| Machine Weight       | 600 kg - 1323 lbs                                                                                                                                                                                                                                                                                                                  |
| PRODUCT DIMENSIONS   |                                                                                                                                                                                                                                                                                                                                    |
| Length               | 50/550 mm - 2/29.5" with jaw centre 150 mm (5.9")<br>70/550 mm – 2.8/29.5" with jaw centre 180 mm (7.1")                                                                                                                                                                                                                           |
| Width                | 20/150mm - 0.8/5.9" with jaw length 170mm (6.7")<br>20/320mm - 0.8/11.8" with jaw length 350mm (13.8")                                                                                                                                                                                                                             |
| Height               | Up to 90mm - 3.5" with jaw centre 150mm (5.9") Up to 120mm - 4.7" with jaw centre 180mm (7.1")                                                                                                                                                                                                                                     |
| FILM REEL DIMENSIONS |                                                                                                                                                                                                                                                                                                                                    |
| Width                | 730 mm (28.7")                                                                                                                                                                                                                                                                                                                     |
| Outer diameter       | 350 mm (13.8")                                                                                                                                                                                                                                                                                                                     |
| Core diameter        | 76 mm (3")                                                                                                                                                                                                                                                                                                                         |