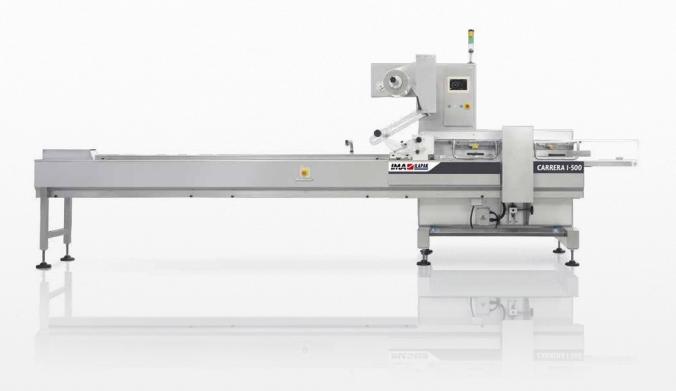

# **CARRERA I-500**

#### ENTRY LEVEL FLOW WRAPPING MACHINE

### MAIN FEATURES

- 1 Made in Italy
- 2 Full stainless-steel and hygienic construction
- 3 High performance
- 4 Full Industry 4.0 capabilities
- 5 Advanced HMI

The Carrera I-500 is a formidable new flow wrapper offering robust and ergonomic architecture, balcony style design and extended film and product size range capacity. Top tier entry level flow wrapper that can run at linear speeds of 40+m/min. ideal for fresh and frozen applications such as baked goods, snacks, ready meals, cheese, meat, proteins and also for non-food products.