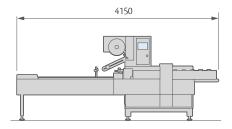

## TECHNICAL DATA

| Machine Speed        | Up to 110 cpm, single jaw. Up to 220 cpm, twin jaws 170mm (6.7")  Production output dependent upon product, film and machine specifications                                                                                                                                                                                        |
|----------------------|------------------------------------------------------------------------------------------------------------------------------------------------------------------------------------------------------------------------------------------------------------------------------------------------------------------------------------|
| Film Cut-Off         | Up to 840mm (33.0") Cut-off defined as: product length+height+40mm (1.6"), depending on product characteristics                                                                                                                                                                                                                    |
| Wrapping Materials   | Suitable heat-sealable films, such as plain, or co-extruded polypropylene (PP), laminate films (e.g. OPP+PE), high thickness materials and cold sealable films of suitable quality. In addition, it can properly handle new generation sustainable materials such as mono-layer, paper-based, compostable and biodegradable films. |
| Film Reel Max Weight | 35 kg - 77 lbs                                                                                                                                                                                                                                                                                                                     |
| Electronic Platform  | Industrial PLC                                                                                                                                                                                                                                                                                                                     |
| Power Requirement    | From 220 to 480V, 50/60 Hz, 3-phase, 6kVA                                                                                                                                                                                                                                                                                          |
| Compressed Air       | 6 bar, 100 NI/h with air gusseting                                                                                                                                                                                                                                                                                                 |
| Machine finishing    | Stainless Steel                                                                                                                                                                                                                                                                                                                    |
| Machine Weight       | 600 kg - 1323 lbs                                                                                                                                                                                                                                                                                                                  |
| PRODUCT DIMENSIONS   |                                                                                                                                                                                                                                                                                                                                    |
| Length               | 50/550 mm - 2/29.5" with jaw centre 150 mm (5.9")<br>70/550 mm – 2.8/29.5" with jaw centre 180 mm (7.1")                                                                                                                                                                                                                           |
| Width                | 20/150mm - 0.8/5.9" with jaw length 170mm (6.7")<br>20/320mm - 0.8/11.8" with jaw length 350mm (13.8")                                                                                                                                                                                                                             |
| Height               | Up to 90mm - 3.5" with jaw centre 150mm (5.9") Up to 120mm - 4.7" with jaw centre 180mm (7.1")                                                                                                                                                                                                                                     |
| FILM REEL DIMENSIONS |                                                                                                                                                                                                                                                                                                                                    |
| Width                | 730 mm (28.7")                                                                                                                                                                                                                                                                                                                     |
| Outer diameter       | 350 mm (13.8")                                                                                                                                                                                                                                                                                                                     |
| Core diameter        | 76 mm (3")                                                                                                                                                                                                                                                                                                                         |