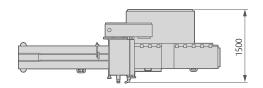

## TECHNICAL DATA

| Machine Speed        | Up to 110 cpm, single jaw. Up to 220 cpm, twin jaws 170mm (6.7")  Production output dependent upon product, film and machine specifications                                                                                                                                                                                        |
|----------------------|------------------------------------------------------------------------------------------------------------------------------------------------------------------------------------------------------------------------------------------------------------------------------------------------------------------------------------|
| Film Cut-Off         | Up to 840mm (33.0") Cut-off defined as: product length+height+40mm (1.6"), depending on product characteristics                                                                                                                                                                                                                    |
| Wrapping Materials   | Suitable heat-sealable films, such as plain, or co-extruded polypropylene (PP), laminate films (e.g. OPP+PE), high thickness materials and cold sealable films of suitable quality. In addition, it can properly handle new generation sustainable materials such as mono-layer, paper-based, compostable and biodegradable films. |
| Film Reel Max Weight | 35 kg - 77 lbs                                                                                                                                                                                                                                                                                                                     |
| Electronic Platform  | Industrial PLC                                                                                                                                                                                                                                                                                                                     |
| Power Requirement    | From 220 to 480V, 50/60 Hz, 3-phase, 6kVA                                                                                                                                                                                                                                                                                          |
| Compressed Air       | 6 bar, 100 NI/h with air gusseting                                                                                                                                                                                                                                                                                                 |
| Machine finishing    | Stainless Steel                                                                                                                                                                                                                                                                                                                    |
| Machine Weight       | 600 kg - 1323 lbs                                                                                                                                                                                                                                                                                                                  |
| PRODUCT DIMENSIONS   |                                                                                                                                                                                                                                                                                                                                    |
| Length               | 50/550 mm - 2/29.5" with jaw centre 150 mm (5.9")<br>70/550 mm – 2.8/29.5" with jaw centre 180 mm (7.1")                                                                                                                                                                                                                           |
| Width                | 20/150mm - 0.8/5.9" with jaw length 170mm (6.7")<br>20/320mm - 0.8/11.8" with jaw length 350mm (13.8")                                                                                                                                                                                                                             |
| Height               | Up to 90mm - 3.5" with jaw centre 150mm (5.9") Up to 120mm - 4.7" with jaw centre 180mm (7.1")                                                                                                                                                                                                                                     |
| FILM REEL DIMENSIONS |                                                                                                                                                                                                                                                                                                                                    |
| Width                | 730 mm (28.7")                                                                                                                                                                                                                                                                                                                     |
| Outer diameter       | 350 mm (13.8")                                                                                                                                                                                                                                                                                                                     |
| Core diameter        | 76 mm (3")                                                                                                                                                                                                                                                                                                                         |