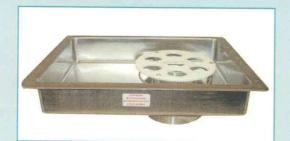

# FEED CONTAINERS FOR THE MODEL 330A

## LOW PROFILE STAINLESS STEEL FEED TRAY

- 60 lb capacity
- Heavy gauge stainless steel
- 1 piece body