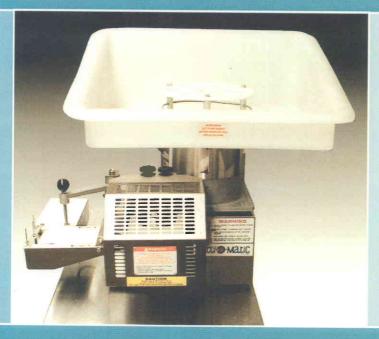

# MODEL 330A

**Automatic Patty Forming Machine** 

Height: 25"

Depth: 30"

Width: 28"

Volts: 115

Motor: 1/2 H.P.

Amps: 13

Weight: 190 lbs

Cycle: 60 standard/50 available Production: 1800-2100 per hour

Mold Plate: up to 3/4" thickness in any shape

# FEATURES AND FACTS OF THE MODEL 330A:

- Stacks patties perfectly
- Counter top ready
- · Quick disassembly for easy cleaning
- Molding capabilities same as larger units
- Automatically interleaves paper between patties
- No need to stop machine to reload paper or product
- Stainless steel cabinetry
- Drive mechanism engineered for increased durability
- Volume and pressure controlled simply with the location of a single ring pin
- 1 year parts warranty

### **HEAVY DUTY CONSTRUCTION**

The Model 330A has a durable cast feeder, a solid steel plate frame construction, and two no. 60 heavy duty rated roller chains.