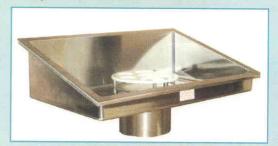

# FEED CONTAINERS FOR THE MODEL 330A

### STAINLESS FEED PAN

- 40 lb capacity
- Stainless steel and aluminum construction
- · Easy access from all sides