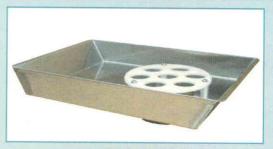

# FEED CONTAINERS FOR THE MODEL 330A

## LOW PROFILE STAINLESS STEEL FEED TRAY

- 60 lb capacity
- Heavy gauge stainless steel
- 1 piece body