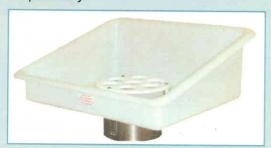

# FEED CONTAINERS FOR THE MODEL 330A

## PLASTIC COVED FEED TRAY

- 75 lb capacity
- · Hi-density polyethylene, F.D.A. approved
- Coved for easy operation
- Heavy wall construction